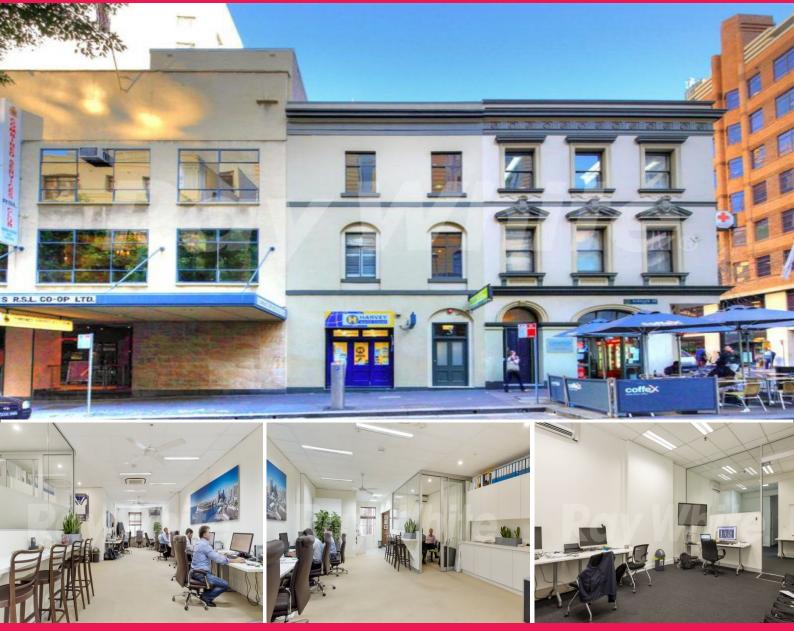

## Level 1/3 Barrack Street, Sydney NSW 2000

## **Terrace style office**

3 Barrack Street is situated on the corner of Barrack and Clarence Streets just a few minutes walk from Martin Place. The terrace style building has direct street access and consists of 3 whole floor individual tenancies.

- Character terrace style building corner of Barrack and Clarence St
- Whole floor tenancy situated on level 1 via stairs (no lift)
- Suite features existing fit out, own toilets and kitchen
- Minimum 3 year lease from 1 May 2021 new direct lease

Offices

FOR LEASE

\$595 psm pa gross plus GST

91.1sqm