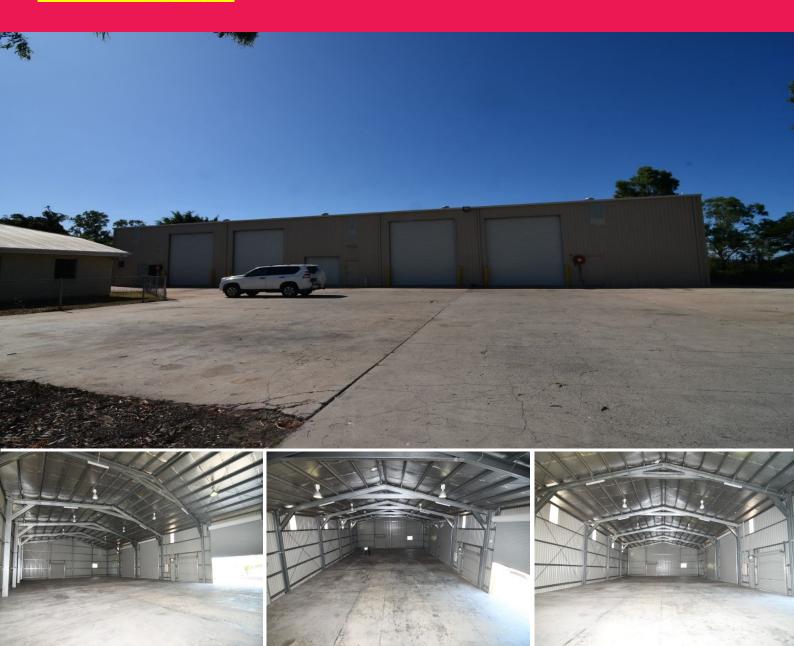

## 176-178 Southwood Road, Stuart QLD 4811

## **Large Industrial Shed with Accommodation**

176-178 Southwood Road in Stuart is available immediately.

Close to the port access road and the Bruce Highway, this would suit a wide range of industrial users including trucking.

The property offers the following features:

- Land area 2013 m2
- Concrete all weather hardstand
- 750 m2 high clearance, clear-span shed
- Large structural mezzanine floor approx 110 m2
- Four large roller doors 5m x 5m
- Three smaller roller doors
- Large staff room kitchenette
- Residential property