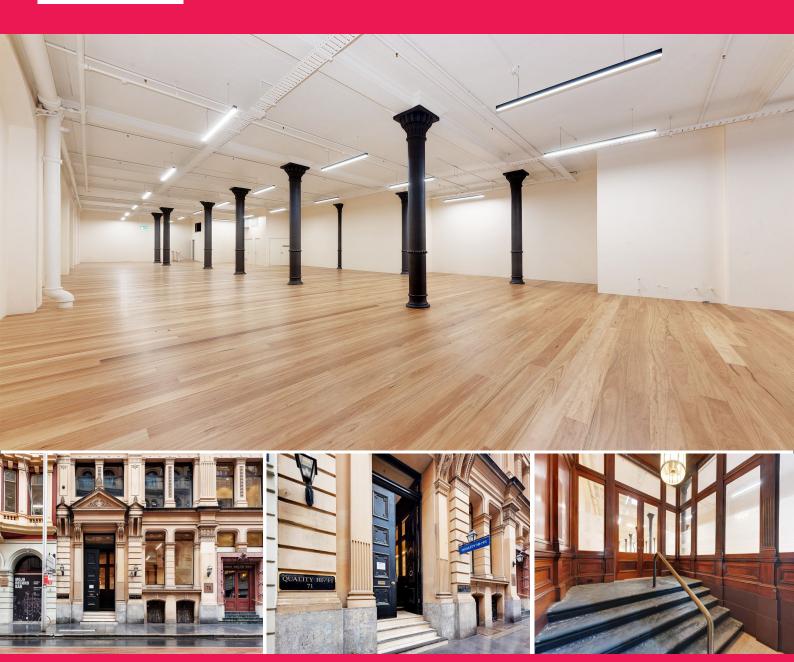

## Retail or office space

Company Director House is a 6 storey building built circa 1880. The building provides a commanding presence to York Street with beautiful sandstone fa?ade and classic black and white tiling in the main foyer. There is onsite parking.

- Unique office or retail space with signage and direct street entry
- Full refurbishment with new timber floor, 3 new bathrooms
- Direct entry from York Street into tenancy, signage opportunities
- Amazing creative space in heritage building

Retail FOR LEASE \$995 psm pa gross plus GST 335sqm