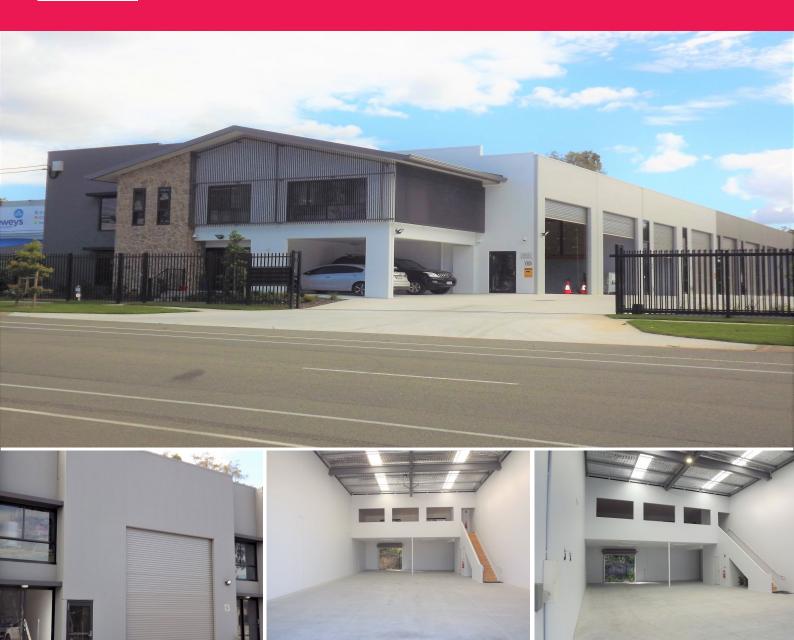

## Unit 13/8 Production Avenue, Molendinar QLD 4214

## HIGHLY SOUGHT AFTER TENANTED INVESTMENT OPPORTUNITY

- ? Current tenant in place until June 2022
- ? Current rental return \$50,835.20\* PA Net + GST + Outgoings
- ? Total lettable area 285 m2\*
- ? Total warehouse area 227 m2\*
- ? Air Conditioned Mezzanine office area 58 m2\*
- ? Fully gated and secured complex
- ? Full CCTV video surveillance throughout complex
- ? Private Male/Female Amenities with shower
- ? Access via container high remote control roller door
- ? Additional rear roller door for added ventilation
- ? Container drop area
- ? Truck parking bay
- ? 4 allocated car parks
- ? Located close to Smit

Industrial FOR SALE

285sqm