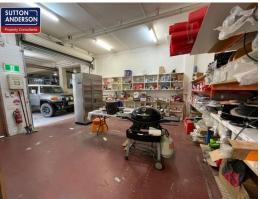

## **GREAT LOCATION ARTARMON Office/Warehouse**

Sutton Anderson are pleased to present Unit 4, 2-8 Campbell St, Artarmon available for lease. The property offers:

- \* 278 sqm of internal floor space
- \* Located on the corner of Reserve Rd and Campbell Street
- \* 6 Car Parking Spaces
- \* Functional warehouse with good truck access
- \* Male & Female bathrooms
- \* Secure Building with 24/7 access
- \* 3 partition offices
- \* Short walk to public transport
- \* Bunnings & Home HQ located across the road