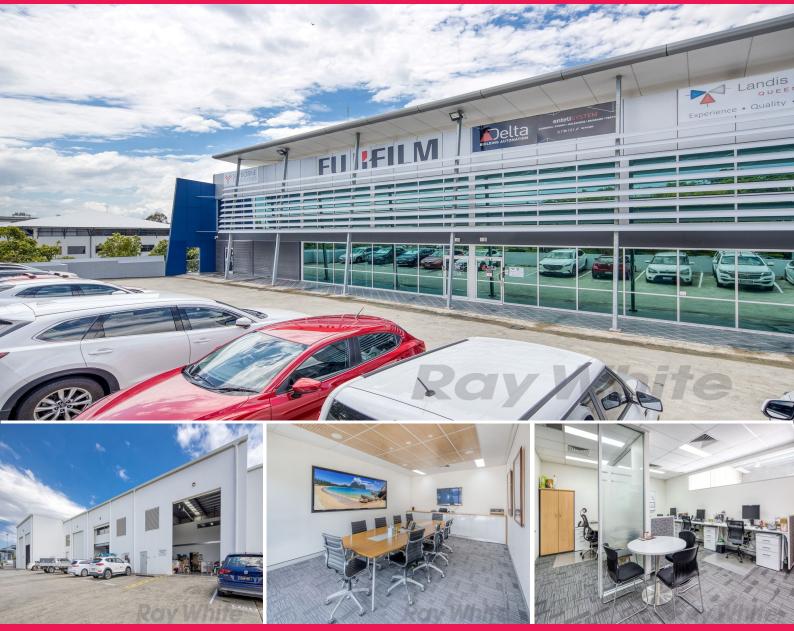

## 443sqm\* MURARRIE "A-GRADE" FURNISHED OFFICE / WAREHOUSE

Located in the sought after Metroplex on Gateway Estate off Lytton Road is this modern, three level corporate office / warehouse being offered for sale or lease.

Features of this property include:

- 252sqm\* ducted air-conditioned, carpeted & tiled, well appointed, high quality, fully furnished office

- Featuring an executive boardroom, a/c server room, fibre optic internet, electric blinds, alarm system

- 70sqm\* air-conditioned, anti-static vinyl floored technical workshop

SALE PRICE : Price Upon

Industrial FOR SALE

443sqm