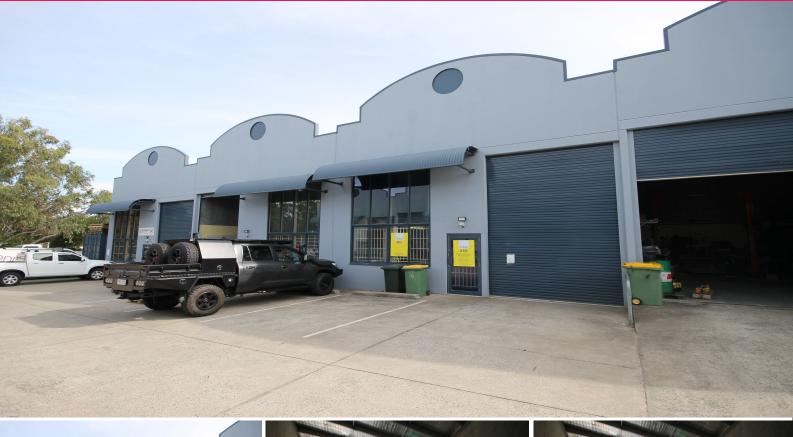

## 6/20-22 Enterprise Street, Cleveland QLD 4163

## 140sqm\* Multi-functional Industrial Unit

Ray White Commercial Bayside are pleased to present to the market For Lease, Unit 6, 20 Enterprise Street, Cleveland.

Details include:

- 140sqm\* Industrial Warehouse
- Located on popular Enterprise Street in a complex of 8
- Ground floor Includes 100sqm\* warehouse & 20sqm\* office
- Additional 20sqm\* mezzanine storage is also provided
- Self-contained amenities & 3 phase power
- Container height roller door and single door entry access
- On-site and street parking available
- Available Now