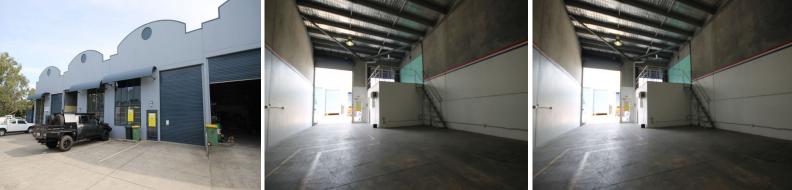

## 6/20-22 Enterprise Street, Cleveland QLD 4163

## 140sqm\* Multi-functional Industrial Unit

Ray White Commercial Bayside are pleased to present to the market For Lease, Unit 6, 20 Enterprise Street, Cleveland.

Details include:

- 140sqm\* Industrial Warehouse
- Located on popular Enterprise Street in a complex of 8
- Ground floor Includes 100sqm\* warehouse & 20sqm\* office
- Additional 20sqm\* mezzanine storage is also provided
- Self-contained amenities & 3 phase power
- Container height roller door and single door entry access
- On-site and street parking available
- Available Now