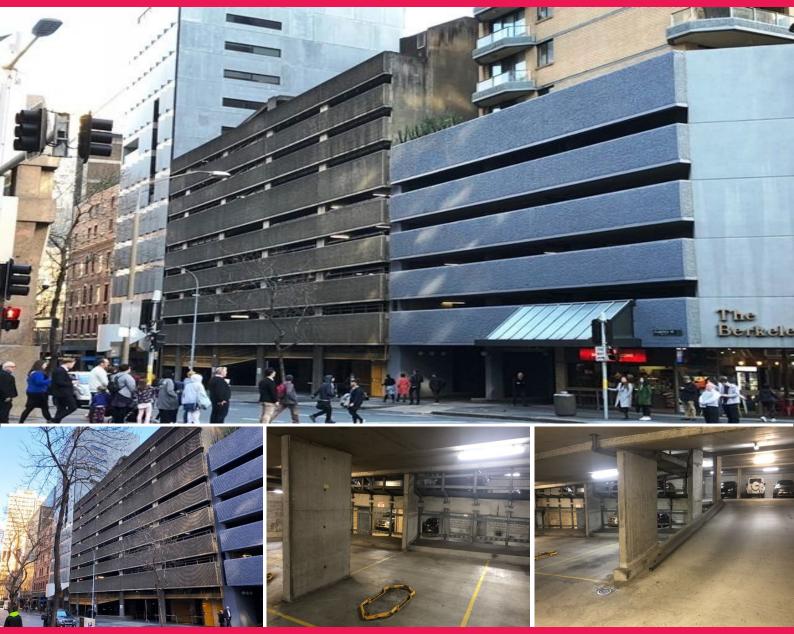

## Level Semi Groun/251 Clarence Street, Sydney NSW 2000

## Prime center CBD Carspace For Sale!

Investing for development potential or finding a secured, permanent center CBD parking at prime location, Clarence Street corner Market Street.

The subject car space features:

- \* Approx. 14sqm
- \* Semi Ground level with easy access, one of the best in the block
- \* 24/7 Secured & undercover
- \* Close to Townhall, QVB, Darling Harbour and Pitt St Shopping Mall
- \* Tenanted monthly base and can be sold with vacant possession
- \* Outgoing quoted approx subject to change