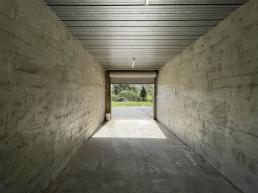

## KEY FEATURES Include:

- Concrete flooring and besser block walls
- Concrete roof providing excellent protection from the elements
- Internal lighting to the facility
- Easy access
- 2.7m high x 2.7m wide (approx.) clearance roller door
- Floor area 29.75m2 (approx.)
- 3.5m (W) x 8.5m (D) x 3m (H) approximate dimensions