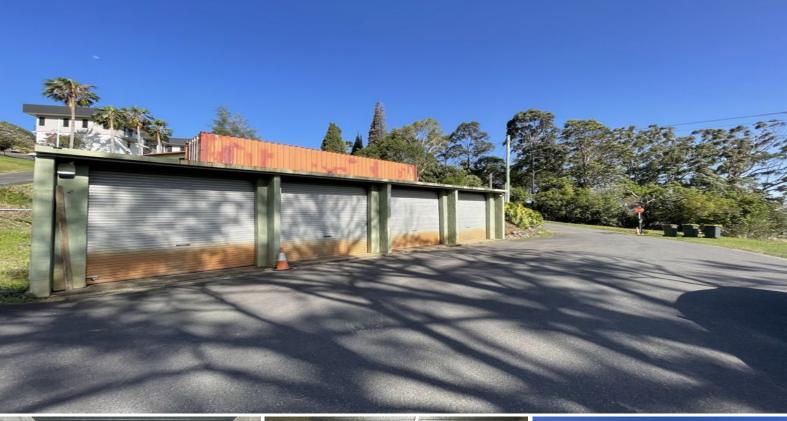

## **Self-Storage Unit In Handy Location**

Within good proximity to Park Beach Plaza, Coffs Harbour CBD and residential areas of Northern and Western Coffs Harbour - this storage unit is a great size and in a great location.

## KEY FEATURES Include:

- Concrete flooring and besser block walls
- Concrete roof providing excellent protection from the elements
- Internal lighting to the facility
- Easy access
- 2.7m high x 2.7m wide (approx.) clearance roller door
- Floor area 29.75m2 (approx.)
- 3.5m (W) x 8.5m (D) x 3m (H) approximate dimensions