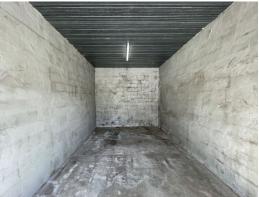

## KEY FEATURES Include:

- Concrete flooring and besser block walls
- Concrete roof providing excellent protection from the elements
- Internal lighting to the facility
- Easy access
- 2.7m high x 2.7m wide (approx.) clearance roller door
- Floor area 29.75m2 (approx.)
- 3.5m (W) x 8.5m (D) x 3m (H) approximate dimensions