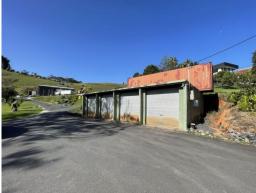

## **Self-Storage Unit In Handy Location**

Within good proximity to Park Beach Plaza, Coffs Harbour CBD and residential areas of Northern and Western Coffs Harbour - this storage unit is a great size and in a great location.

## KEY FEATURES Include:

- Concrete flooring and besser block walls
- Concrete roof providing excellent protection from the elements
- Internal lighting to the facility
- Easy access
- 2.7m high x 2.7m wide (approx.) clearance roller door
- Floor area 29.75m2 (approx.)
- 3.5m (W) x 8.5m (D) x 3m (H) approximate dimensions