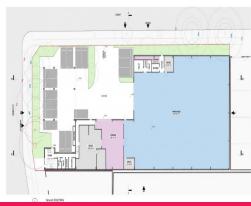

## Large Freestanding Warehouse/Office With Maximum Exposure

Sutton Anderson are pleased to present 49 Herbert Street, Artarmon available for lease.

Features include:

- \* Total building area of 1,837sqm
- \* Great ratio to warehouse to office
- \* Dual access via two roller doors
- \* High clearance warehouse
- \* Located on the corner of Herbert St & Cleg St
- \* Ample parking available on site