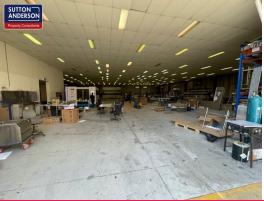

## Large Freestanding Warehouse/Office With Maximum Exposure

Sutton Anderson are pleased to present 49 Herbert Street, Artarmon available for lease.

Features include:

- \* Total building area of 1,837sqm
- \* Great ratio to warehouse to office
- \* Dual access via two roller doors
- \* High clearance warehouse
- \* Located on the corner of Herbert St & Cleg St
- \* Ample parking available on site