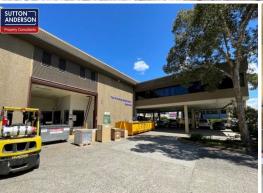

## Large Freestanding Warehouse/Office With Maximum Exposure

Sutton Anderson are pleased to present 49 Herbert Street, Artarmon available for lease.

Features include:

- \* Total building area of 1,837sqm
- \* Great ratio to warehouse to office
- \* Dual access via two roller doors
- \* High clearance warehouse
- \* Located on the corner of Herbert St & Cleg St
- \* Ample parking available on site