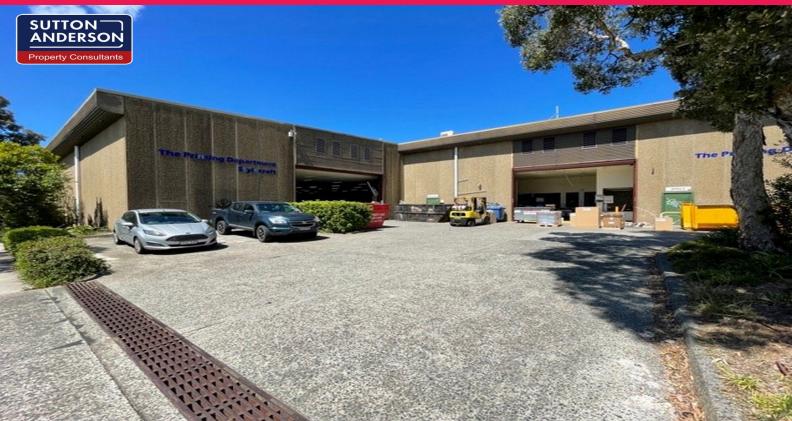

## 49 Herbert Street, Artarmon NSW 2064

## Large Freestanding Warehouse/Office With Maximum Exposure

Sutton Anderson are pleased to present 49 Herbert Street, Artarmon available for lease.

Features include:

- \* Total building area of 1,837sqm
- \* Great ratio to warehouse to office
- \* Dual access via two roller doors
- \* High clearance warehouse
- \* Located on the corner of Herbert St & Cleg St
- \* Ample parking available on site