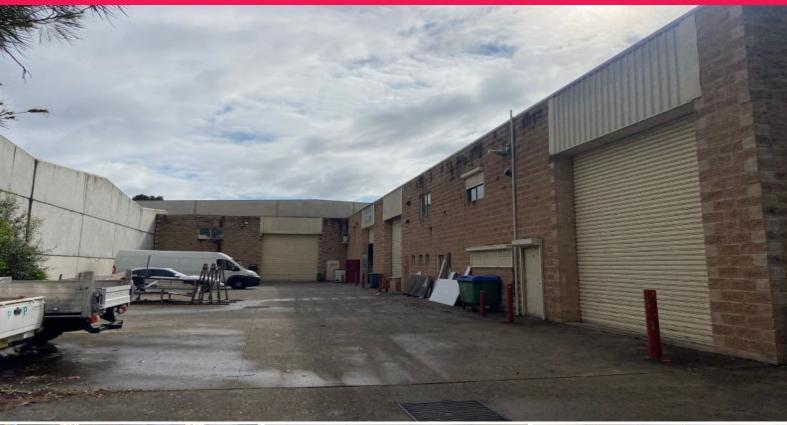

# **Functional Industrial Unit for Lease**

Ideally located in the heart of Ingleburn's industrial precinct. Excellent access is provided to the M5 & M7 Motorways, via Williamson Road and the Brooks Road on-ramp. Property is within easy walking distance to Ingleburn Railway Station and Ingleburn town centre.

- ? Unit totalling 223m?\*
- ? High clearance brick construction
- ? Access via a container height roller shutter door
- ? Mezzanine office space
- ? Ground floor amenities & kitchenette
- ? Available November 2021