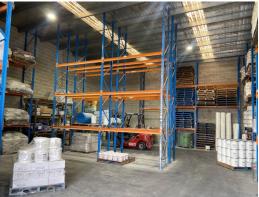

- ? Unit totalling 223m?\*
- ? High clearance brick construction
- ? Access via a container height roller shutter door
- ? Mezzanine office space
- ? Ground floor amenities & kitchenette
- ? Available November 2021