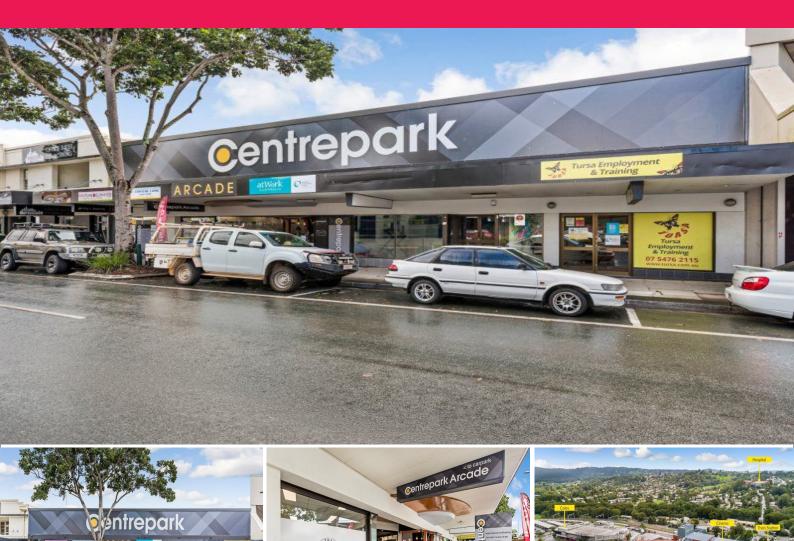

## VARIOUS TENANCIES AVAILABLE IN MAIN STREET ARCADE | NAMBOUR

Emily Pendleton from the Ray White Commercial Northern Corridor Group is pleased to present Unit 11 at 70-76 Currie Street, Nambour to market for lease.

The Centrepark Arcade is a well-established commercial and retail arcade in the heart of Nambour's CBD and currently has 3 tenancies available. The building has recently undergone a refurbishment with new facias fronting Currie Street.

The property features:

- Signage opportunities

Retail

FOR LEASE

80sqm

Ray White.

**Emily Pendleton** 

0402435446