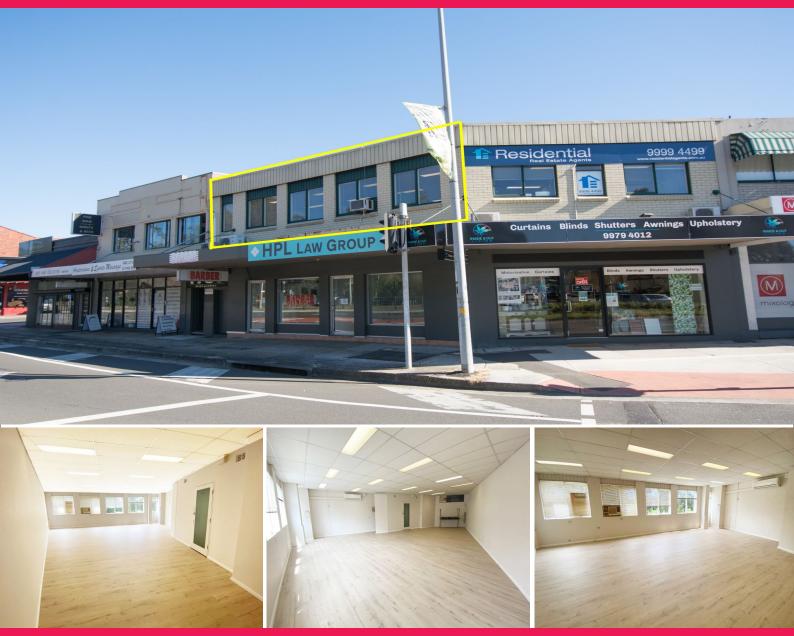

## UNDER CONTRACT Light & Bright - Main Road Exposure

This perfectly positioned space in the heart of the vibrant and buzzing hub of Mona Vale. Located on the first floor of a well-maintained security building this air-conditioned suite enjoys a central and convenient position. Freshly painted with new timber floors. Details include;

- \* First floor, Large Open Plan
- \* Reverse Cycle Air conditioning
- \* Spacious floor area of 81 sqm approx.
- \* Versatile floorplan light & bright
- \* Kitchenette
- \* Perfect location with

Offices

FOR LEASE

81sqm