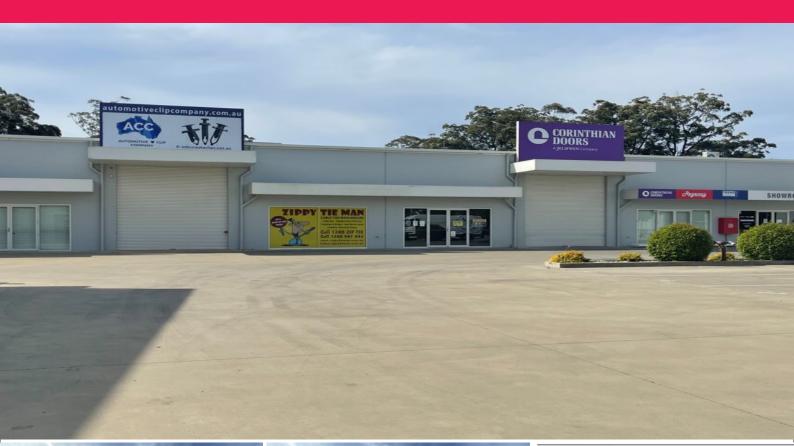

## 5/48-52 Industrial Drive, North Boambee Valley NSW 2450

## SOLD UNDER THE HAMMER!

Boasting  $16m^*$  frontage to this Industrial Drive complex - Unit 5 enjoys maximum signage exposure in the complex with direct line of sight to the street.

Designed with a generous glazed frontage as well as wide and high roller door access for your business. Unit 5 is well positioned within the complex with modern internal bathroom and kitchen facilities, including shower.

Property being sold with vacant possession.

Similar quality units o

Industrial FOR SALE

298sqm

Cherie Parik 0423 369 999 cherie@yourcps.com.au,a+2605\_100613