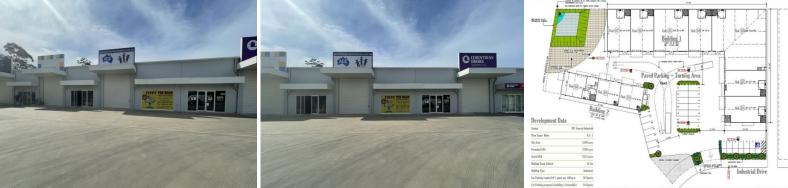

## 5/48-52 Industrial Drive, North Boambee Valley NSW 2450

## SOLD UNDER THE HAMMER!

Boasting  $16m^*$  frontage to this Industrial Drive complex - Unit 5 enjoys maximum signage exposure in the complex with direct line of sight to the street.

Designed with a generous glazed frontage as well as wide and high roller door access for your business. Unit 5 is well positioned within the complex with modern internal bathroom and kitchen facilities, including shower.

Property being sold with vacant possession.

Similar quality units o

Industrial FOR SALE

298sqm

Cherie Parik 0423 369 999 cherie@yourcps.com.au,a+2605\_100613