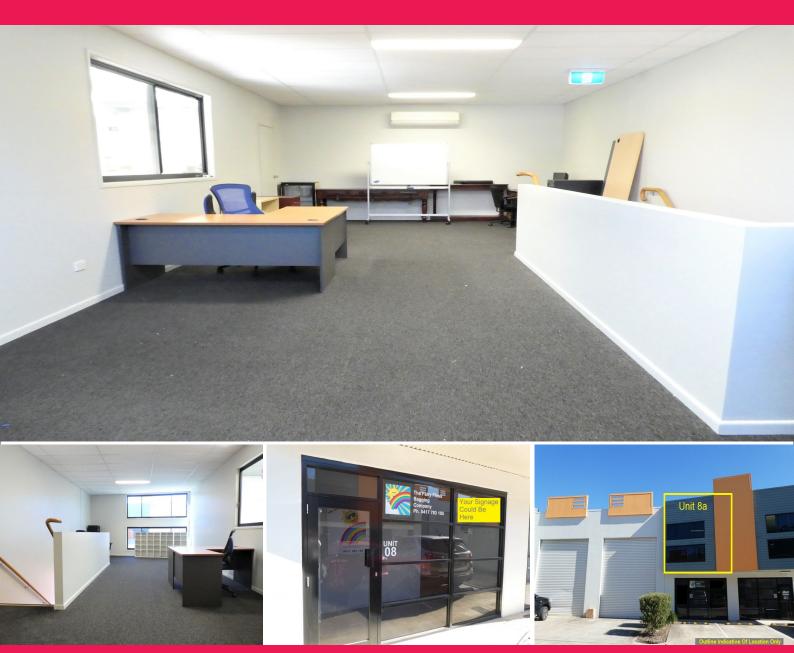

## **Budget Priced 45m2\* Office Suite In Meadowbrook**

- \* 45m2\* of mezzanine carpeted air-conditioned office area with ground floor entry door
- \* Rent per week of only \$300 + GST which includes outgoings and power usage
- \* Some office desks and office chairs can remain for you to use if required
- \* The warehouse tenant makes fairy floss a few days a week and does not need the office area
- \* There is a toilet and a kitchenette shared on the ground floor with the main tenant
- \* Signage available on the front window of the unit
- \* Located close to Loganlea Road, Logan Motorway, and M1 Motorway
- \* Available now to occupy immediately

Please contact the list

Offices

FOR LEASE

\$300 + GST Per Week As Gross Rent

45sqm