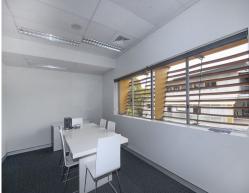

- ? 159m?\* ground floor tenancy
- ? Versatile existing professional office fit out includes large open plan work area, reception, private offices, kitchenette/staff room
- ? High clearance ceilings
- ? Ducted air-conditioning
- ? Allocated basement car parking