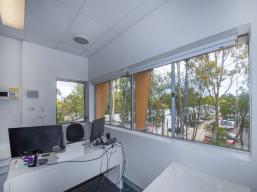

- ? 159m?\* ground floor tenancy
- ? Versatile existing professional office fit out includes large open plan work area, reception, private offices, kitchenette/staff room
- ? High clearance ceilings
- ? Ducted air-conditioning
- ? Allocated basement car parking