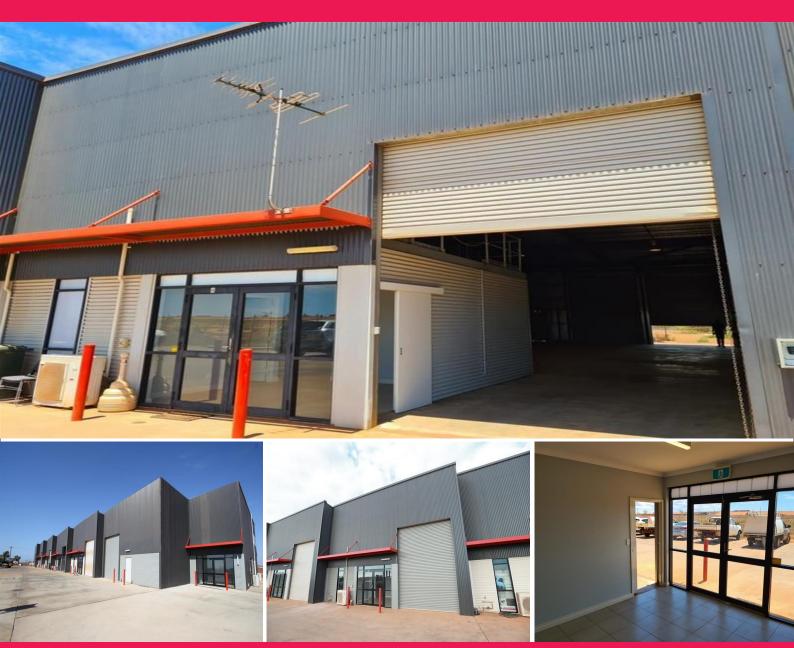

## **QUALITY PROPERTY IN PRIME LOCATION!!**

This quality investment on offer is positioned in the heart of Wedgefield, it's near new and offers everything your business needs!

The shed is ideal for so many purposes and is built to meet the demands of industry by providing a full clear span work area with high bay lighting, flow through ventilation from the end to end roller doors, two full height at the rear for large vehicular access and one standard at the front, plus a personnel access door at the rear and office access at the front.

Property features:

439m2 all inclusive strata lot 308m2 high plate indust

Industrial FOR SALE

450sqm

Melleny Ams 0417428667 Melleny.ams@hfn.com.au