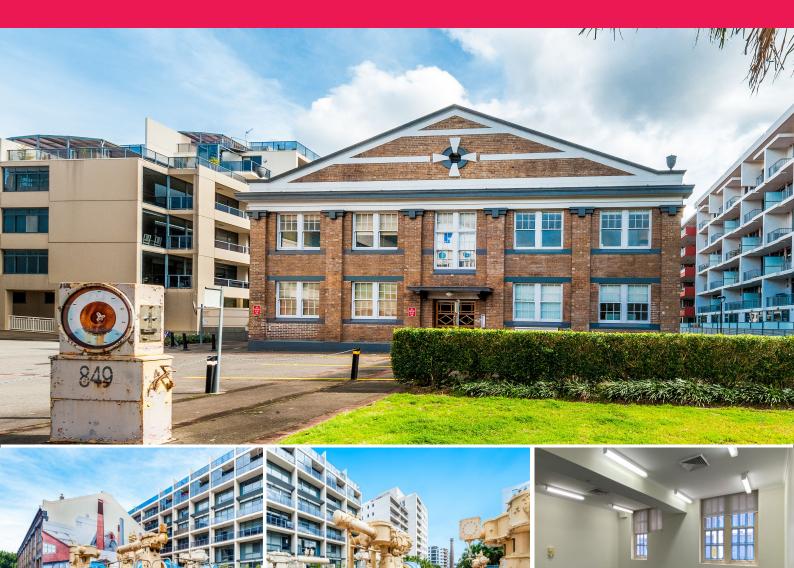

## 3/849 South Dowling Street, Waterloo NSW 2017

## Ground, 849 South Dowling Street

849 South Dowling Street is the renowned heritage building located between Danks Street & Lachlan Street. The building is a circa. 3 minute walk to both Danks Street Plaza and East Village and is immediately surrounded by approximately 2,300 residential dwellings.

- Mainly open plan office located on the ground floor 54sqm (approx.)
- North facing natural light & on floor amenities including tea room
- One parking space included
- Access to gym, swimming pool facilities, priced to lease