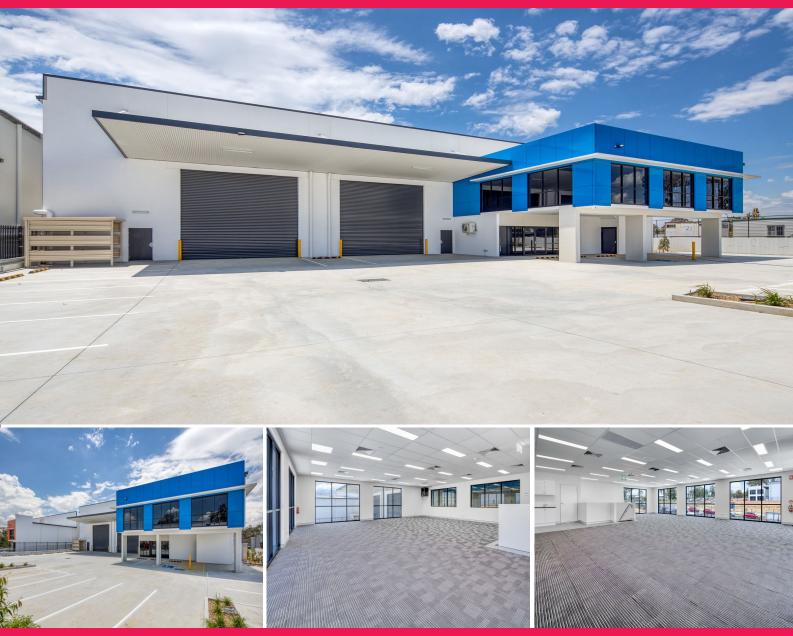

## **BRAND NEW 1,923SQM\* TILT PANEL BUILDING**

Ray White Commercial TradeCoast is pleased to present this brand new freestanding facility to the market for lease.

Property features include:

- ? 1,733sqm\* high-bay tilt panel warehouse
- ? Two electric container height roller doors
- ? Min internal clearance of 9m\*
- ? 190sqm\* A-grade first level office component
- ? Fully secured 3,473sqm\* property
- ? Large concrete apron ideal for container drop
- ? Secure site with remote sliding gate
- ? Located in the newly developed Metroplex Estate