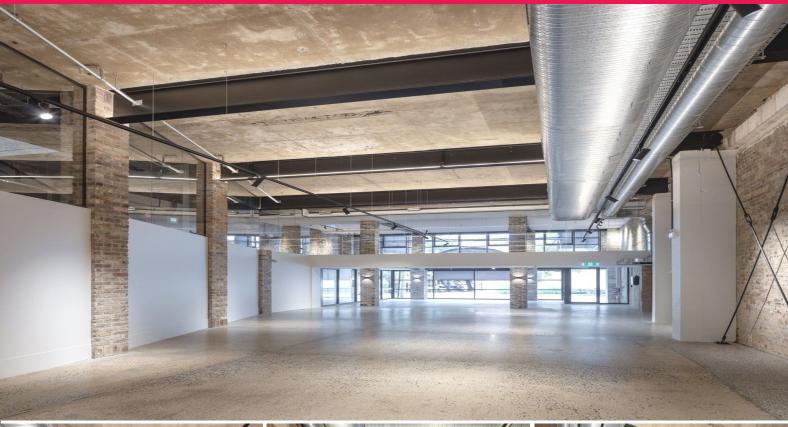

## A high exposure retail showroom with parking - where elegance meets rustic charm

Gunning RE is proud to present this ground floor space in an extensively refurbished building in the heart of Alexandria. The entire building has been completed to be perfectly balanced between past and present , to make a statement among the commercial and retail businesses of Sydney.

Features:

- ? Ground floor showroom area 305sqm
- ? High ceilings to crea

Retail FOR LEASE

305sqm