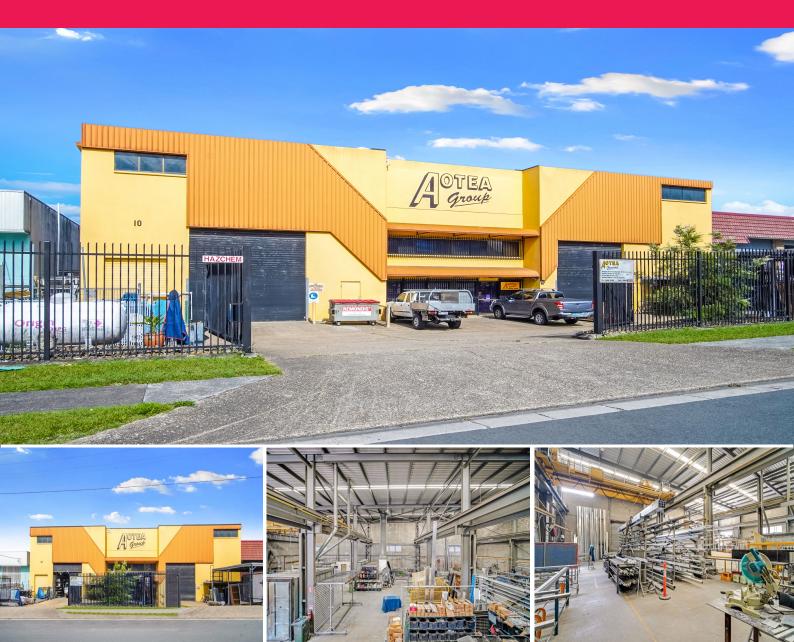

## FREESTANDING OPPORTUNITY - INVEST OR OCCUPY

- ? 1500 Amps of power
- ? Warehouse/ Office 944m2\*
- ? Extra large block 1,501m2\*
- ? Current net income \$100,000 pa\*
- ? Potential to increase rent to current market value
- ? Currently leased until April 2022
- ? 2 x Electric container height roller doors
- ? 1 x 2 Ton over-head crane
- ? 1 x 5 Ton over head crane
- ? Fully fenced yard
- ? Internal warehouse height 9m\*
- ? Air conditioned offices over 2 levels

Industrial

FOR SALE

944sqm