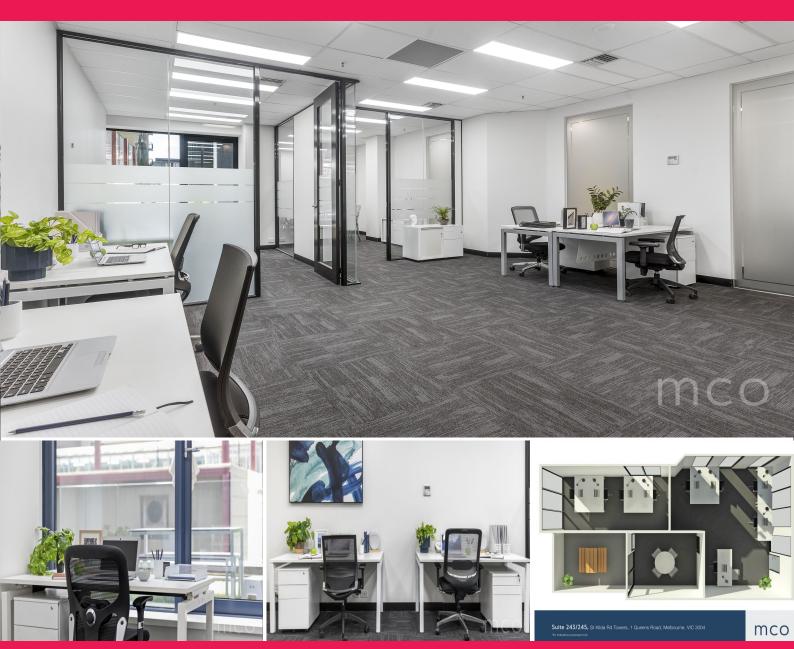

## An office with plenty of ventilation with your very own balcony!

Suite 243/245 is a spacious, open plan office suitable for a team of up to 12 people. Freshly refurbished your new office features a private balcony, flooding your workspace with natural light and clean air. With two open plan areas and a dedicated meeting room, work productively and ensure the success of your business.

St Kilda Rd Towers has a range of fantastic services and facilities including:

- Ground floor Concierge Monday ? Saturday
- Fully equipped gymnasium with shower facilities
- Professional business centre with business lounge and boardroom hire
- Gourmet food court
- Personal services suc