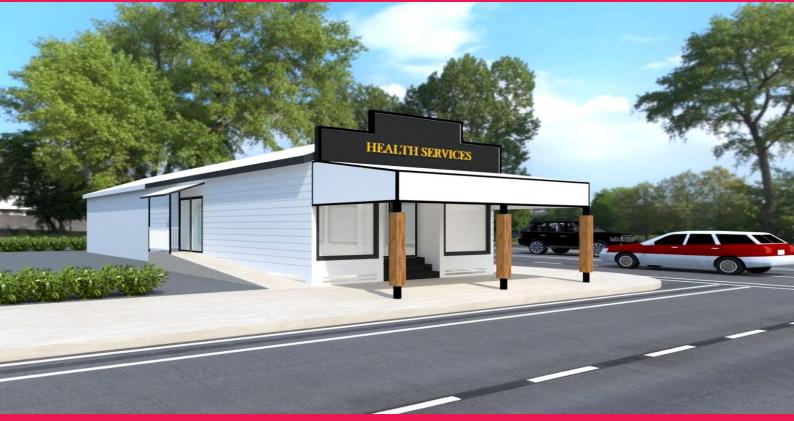

## 1/2 Panorama Drive, Thornlands QLD 4164

## 69m?\* Medical/Allied Health Space

Prominently located on the corner of Panorama Drive and Cleveland-Redland Bay Road this quality property offers unrivalled exposure to one of the areas busiest traffic light controlled intersections. This tenancy is currently being renovated to have a sharp eyecatching modern frontage.

- High Profile corner location suitable for Allied health or medical professionals
- 69sqm\* of retail space
- Ample on-site parking
- Fully air-conditioned
- Disability access
- Available now

\$4,000 PCM Gross + GST