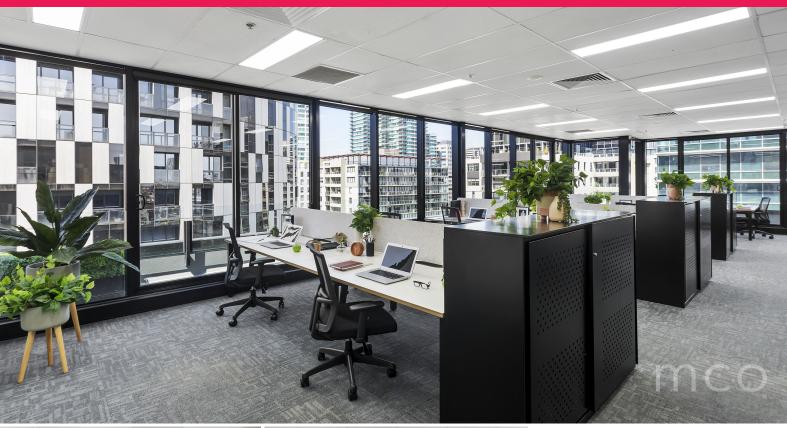

## Incredible newly renovated office available for lease

Located on the 8th floor this contemporary, light and bright office space, features three executive offices with room to meet clients, zoom rooms, a large boardroom, one meeting room, dedicated kitchen and open plan area for staff wanting to collaborate and connect. Flooded with an incredible amount of natural light this suite has floor to ceiling windows and floorboards throughout the entrance area.

This truly is an amazing space to get your employees back to the office ? they will enjoy the modern fit out with many open and private spaces to focus on your business.

Key features of Kings Business Park include: