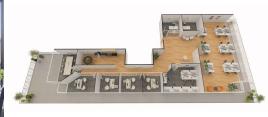

## Incredible newly renovated office available for lease

Located on the 8th floor this contemporary, light and bright office space, features three executive offices with room to meet clients, zoom rooms, a large boardroom, one meeting room, dedicated kitchen and open plan area for staff wanting to collaborate and connect. Flooded with an incredible amount of natural light this suite has floor to ceiling windows and floorboards throughout the entrance area.

This truly is an amazing space to get your employees back to the office ? they will enjoy the modern fit out with many open and private spaces to focus on your business.

Key features of Kings Business Park include:

- Enjoy our on-site gourmet restaurant, alongside an array of trendy cafe's and dining options within walking dis

Offices

FOR LEASE

350sqm

DEAGUE GROU

**Melbourne Commercial** 

Office Sales & Leasing