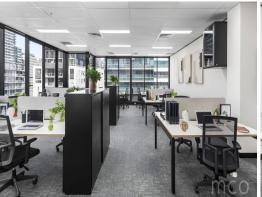

## Incredible newly renovated office available for lease

Located on the 8th floor this contemporary, light and bright office space, features three executive offices with room to meet clients, zoom rooms, a large boardroom, one meeting room, dedicated kitchen and open plan area for staff wanting to collaborate and connect. Flooded with an incredible amount of natural light this suite has floor to ceiling windows and floorboards throughout the entrance area.

This truly is an amazing space to get your employees back to the office ? they will enjoy the modern fit out with many open and private spaces to focus on your business.

Key features of Kings Business Park include: