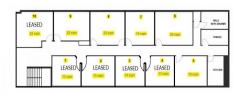

## Self-contained office space:

Your own secure office, allowing you to set up to your own requirements and style. Various office sizes available to suit your set up, from quirky to creative or somewhere in between. Some sectioned into two for dual workstations. We'll provide the key and get you started. Waiting room foyer available to all tenants for meet and greet. Fully set up shared kitchen, NBN ready to be