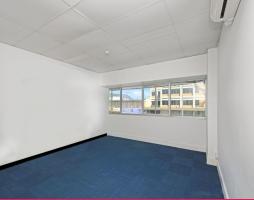

## Self-contained office space:

Your own secure office, allowing you to set up to your own requirements and style. Various office sizes available to suit your set up, from quirky to creative or somewhere in between. Some sectioned into two for dual workstations. We'll provide the key and get you started. Waiting room foyer available to all tenants for meet and greet. Fully set up shared kitchen, NBN ready to be