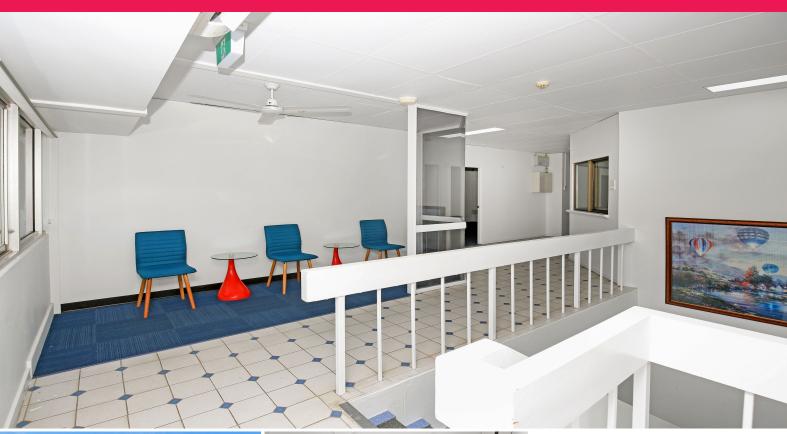

## Self-contained office space:

Your own secure office, allowing you to set up to your own requirements and style. Various office sizes available to suit your set up, from quirky to creative or somewhere in between. Some sectioned into two for dual workstations. We'll provide the key and get you started. Waiting room foyer available to all tenants for meet and greet. Fully set up shared kitchen, NBN ready to be