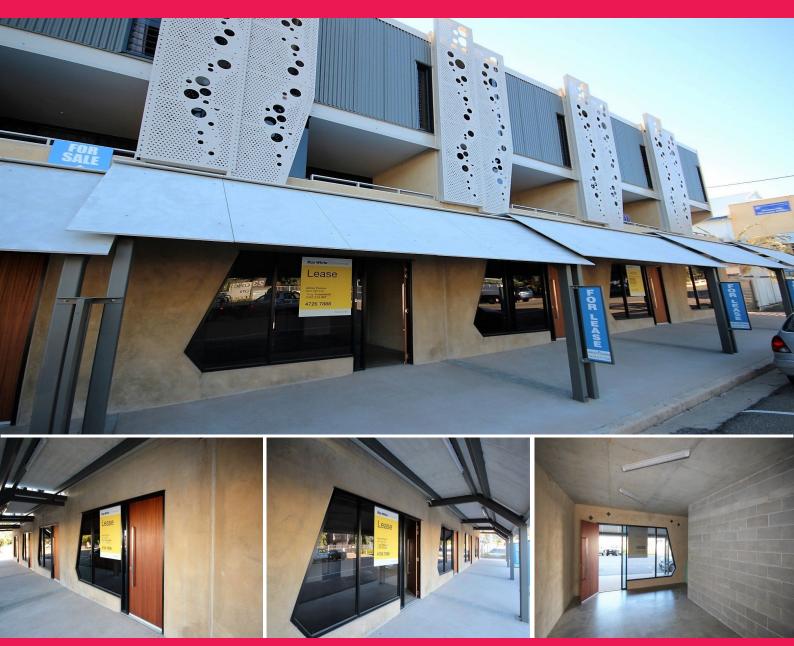

## Affordable Modern Office/Retail Suite - For Lease

This affordable retail / office suite within the newly developed "The Hub" on Echlin Street offers a ground floor commercial tenancy with an attractive rental.

The modern fit out includes a glass shopfront, open plan air conditioned work area, dedicated bathroom, kitchenette and store room.

The Tenancy is available for immediate access and would suit a variety of retail or office professionals.

Please contact Ray White Commercial to arrange an inspection.

Offices FOR LEASE

37sqm

Ray White. Commercial Townsville

Troy Townsend 0407213887 troy.townsend@raywhite.com