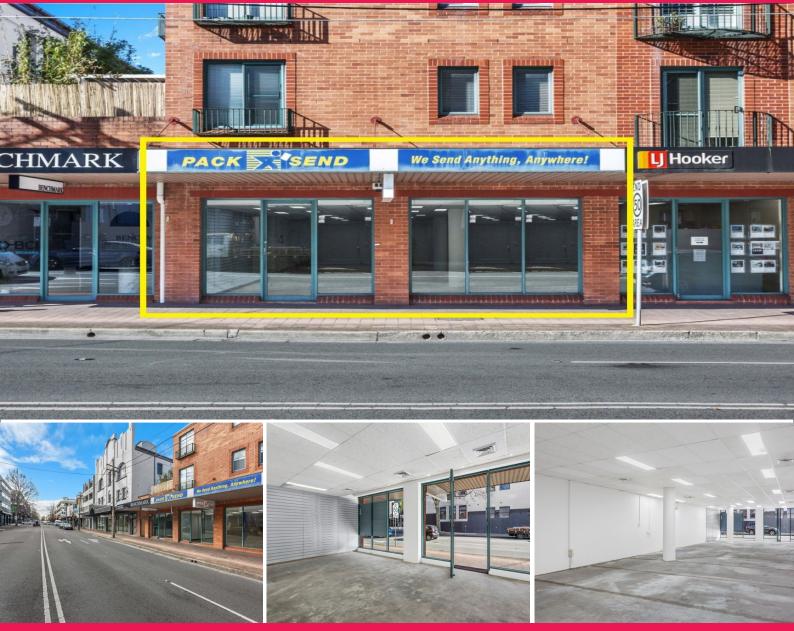

## **Amazing Opportunity**

Located in the heart of Crows Nest this property represents a great opportunity for a quality space with great exposure.

Property features include:

- Wide street-front exposure of approx. 7 meters
- Ducted a/c throughout
- Internal access to secure garage and M/F toilets
- Close proximity to Woolworths and Hume Street Car Park
- 3 car spaces available
- Secure garage assessible via Alexander Lane
- Next to Pacific Highway with easy access to M1 & M2 Motorway

Retail

FOR LEASE

156sqm