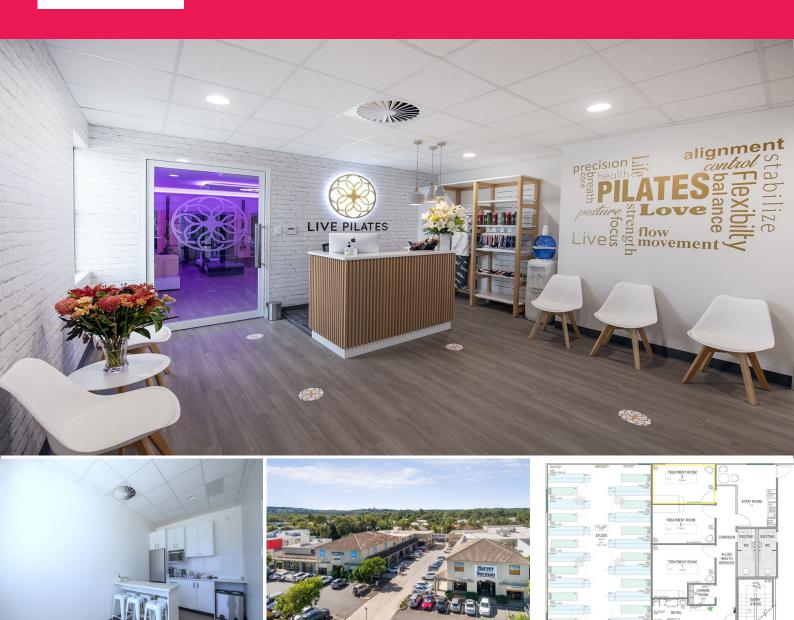

## Office/Treatment Room Sublet Within Live Pilates Wellness Centre

- + 13m?\* tenancy
- + Tenants have use of kitchen facilities, reception/waiting area
- + Soundproof dividing walls and solid core doors provide excellent privacy for tenants
- + Timber look vinyl flooring throughout
- + Dimmable lighting
- + Adjustable air-conditioning for each tenant
- + Wi-fi and electricity included in the rental rate