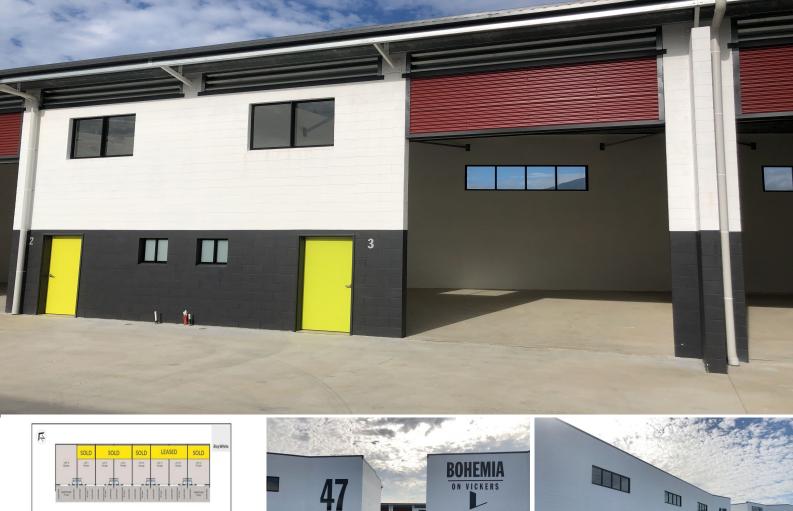

# 47 DN VICKERS

### 7/47 Vickers Street, Edmonton QLD 4869

### **Only Four Warehouse Units Available**

Ray White Commercial Cairns is pleased to announce the sale of this new development of micro warehouses in Edmonton.

Farmland FOR SALE

"Bohemia on Vickers" is located on Vickers Street in Edmonton, less than 14 minutes to Cairns CBD. Construction is complete and the units are available.

This complex as it is only minutes to Cairns City with ease of access to Bruce Highway.

- ? Brand new, purpose-built units
- ? Lot sizes range from 83-240sqm\*
- ? Zoned Medium Impact Industry

Ray White.