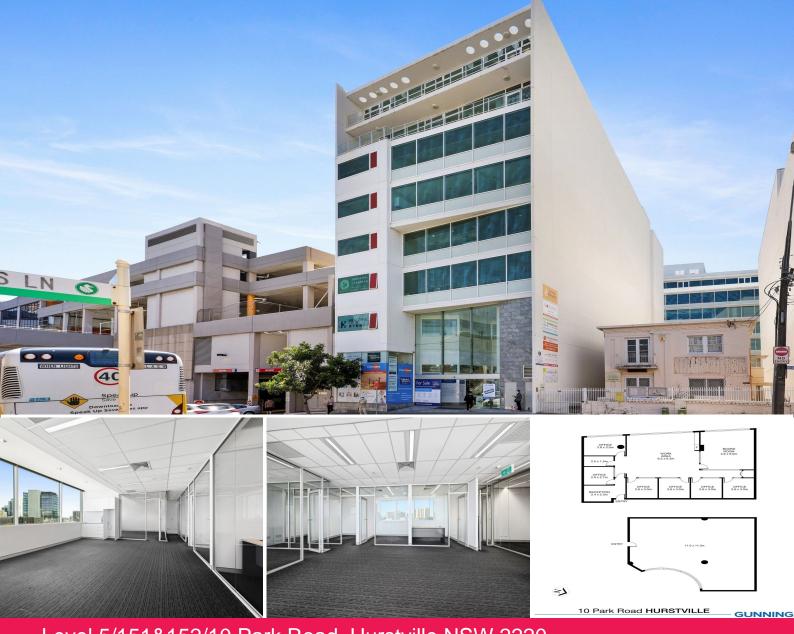

## Level 5/151&152/10 Park Road, Hurstville NSW 2220

## Premium Office Suites in Professional Building Next to Westfield!

Gunning Real Estate is pleased to present these two commercial suites for sale in a premium office building.

The building is located next door to Westfield and is within close proximity to Hurstville train station and major bus interchange. The building has 3 pedestrian street entrances from Park Road, Humphreys Lane and The Avenue. A council car park for 108 public car spaces is accessible via The Avenue entrance.

The buyer has the option to either buy Suite 152 by itself, or buy both suites together (the 2 suites can be connected)

Suite 151 (146sqm\*): A reception area, a spa Offices FOR SALE