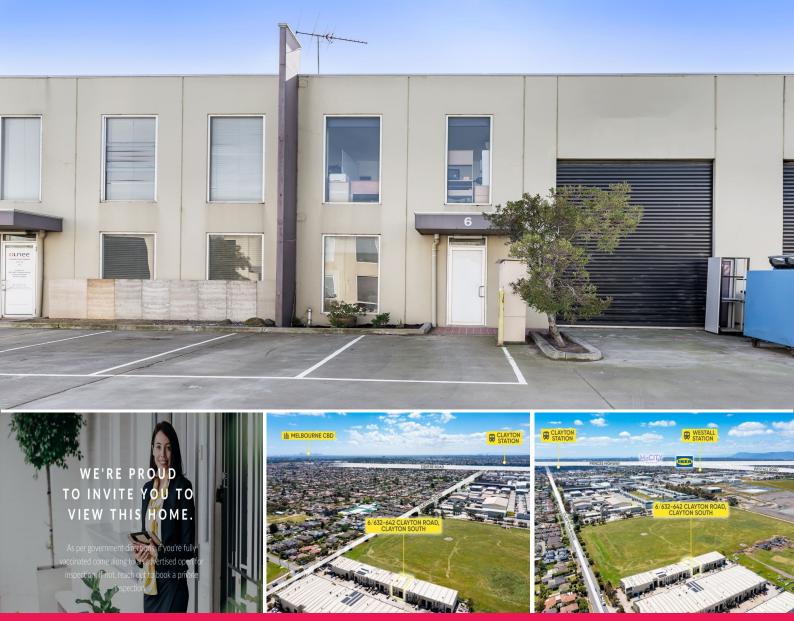

## Unit 6/632 Clayton Road, Clayton South VIC 3169

## ENTRY LEVEL INVESTMENT - WAREHOUSE/OFFICE \$475,000 - \$505,000

Ray White Commercial Victoria is delighted to offer this immaculate warehouse/office Unit 6, 632-642 Clayton Road Clayton South. The property will be offered to market by way of a public online auction scheduled for Friday 3rd December 2021 @ 12:00PM.

The estate features security gates with 24 hour access as well as a designated area for up to 40ft containers.

**Property Details** 

Industrial FOR SALE

211sqm

Ray White.

George Kelepouris 0425798677 george.kelepouris@raywhite.com