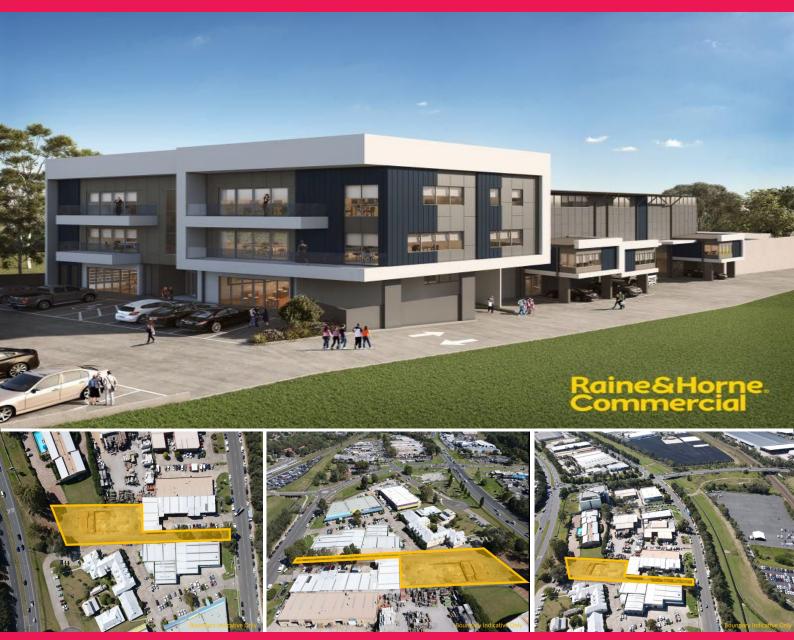

## Limited Opportunities On Offer Secure Your Future Now | Gateway Business HUB

This property located at The Gateway Business Hub is a brand new multi-level Commercial development, strategically located at the entry to Campbelltown, just moments from the Hume Motorway, then onto the M5 & M7 Motorways. The property is also only minutes walking distance to Leumeah Railway Station. All essential services are within easy driving distance within the Campbelltown CBD.

? Industrial /Bulky Goods Units, Office Suites & Ground Retail options

- ? Retail/Office option sizes ranging from 133m?\* up to 178m?\*
- ? Options to combine spaces

For more information in

Industrial
FOR SALE
Contact Agent For Sale Pricing