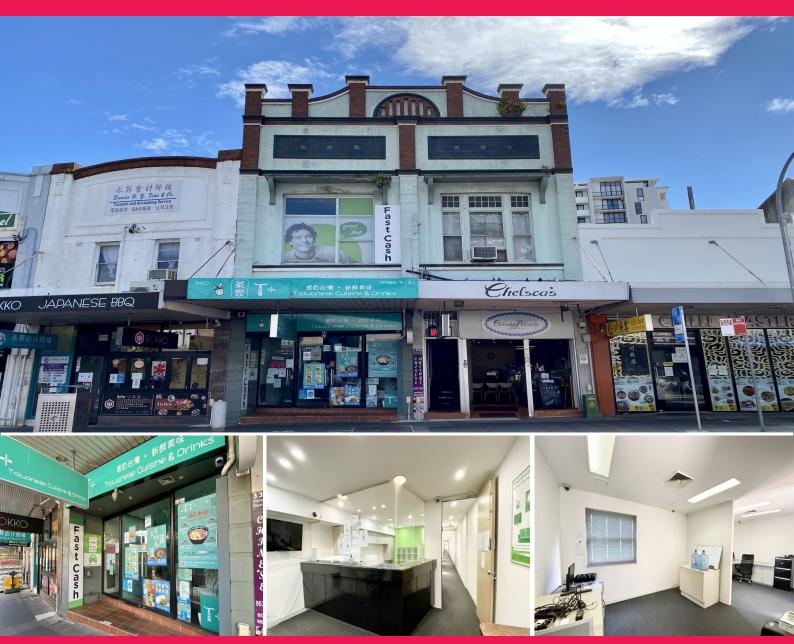

### Partitioned Office/Studio with Forest Rd Signage Exposure!

Gunning Real Estate is pleased to present this first floor office/studio with close proximity to Hurstville train station, bus interchange, and Westfield.

Existing office layout:

Reception area, 6 partitioned offices (including a high ceiling boardroom), a mezzanine storage area/additional work area, toilets, and kitchenette. The office has 2 sets of stairs entrances (One from Forest Rd and one from the back).

#### KEY FEATURES:

- Internal area: 190sqm\*
  (150sqm\* first floor + 40sqm\* mezzanine)
- Front and rear access
- Ducted air-conditioni

Offices

FOR LEASE

190sqm