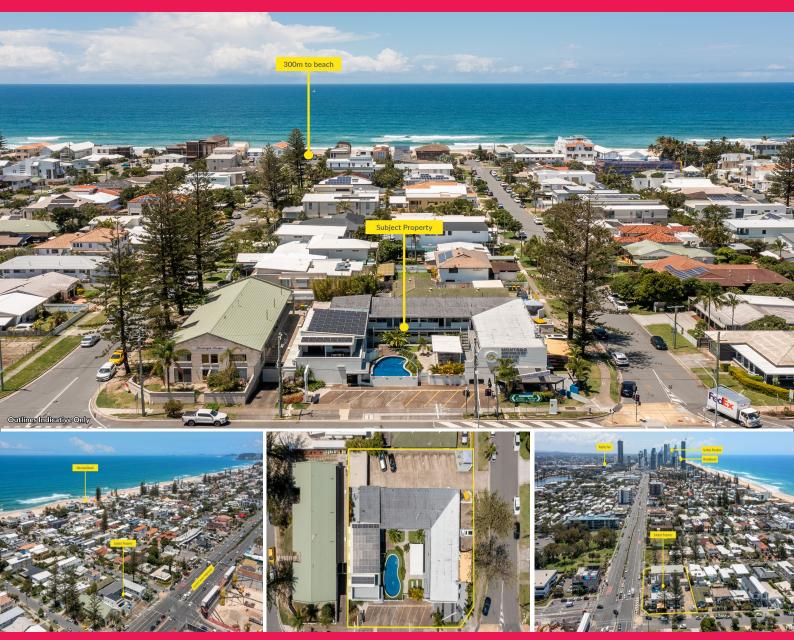

## Motel with Huge Potential Development Upside

- \* Only 300m\* from the beach
- \* Within close proximity to cafes, restaurants, university and domestic/international Gold Coast Airport
- $^{\star}$  Positioned immediately on the Stage 3 light rail with a station proposed within 100m  $\!^{\star}$  of the property
- \* Located in one of the Gold Coast's strongest performing markets
- \* Currently an Operational Motel, but will be sold as Vacant Possession
- \* Corner Caf? within a busy foot traffic location
- \* Zoned Medium Density Residential^
- \* Building Height 9 metres^
- \* Building Density RD4 (1 dwelling/200m2\*)^
- \* Comprises 23 motel rooms, including a manager's residence
- \* Land area 1,641m2\*

Development

FOR SALE

1641sqm