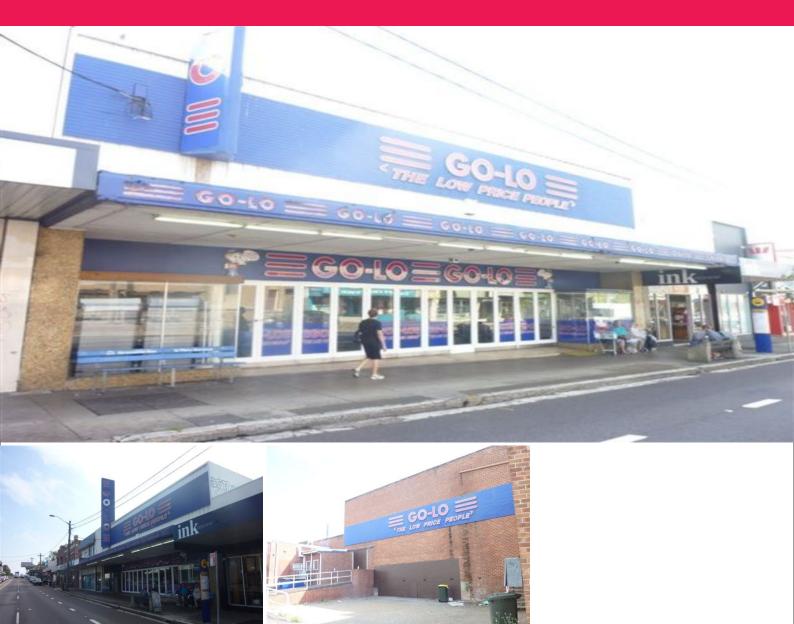

## 570 Pacific Highway, Belmont NSW 2280

## Large Retail tenancy with Highway Exposure

Located on the Pacific Highway within close proximity of the Woolworths anchored Belmont Central, this large retail tenancy is situated on the busy shopping strip of Belmont.

The property features a glass shopfront, air conditioning, internal amenities, storage and has its own loading dock facility.

The suburb of Belmont boasts a thriving retail and commercial centre with a diverse range of businesses catering for the needs of the Belmont catchment.