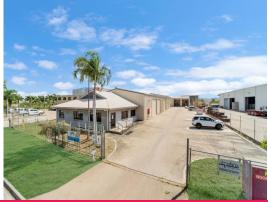

The property features 9 high clearance roller doors allowing for easy access, three phase power, fully secured concrete hardstand, amenities with showers and ample office space.

The current asking rental is \$90 per square meter gross making the potential gross income \$133,650 p.a. + GST allowing for growth in rental and a strong yield.

- Unit 1 is 548m2 of hi

Industrial FOR SALE

1485sqm

Ray White. Commercial
Townsville