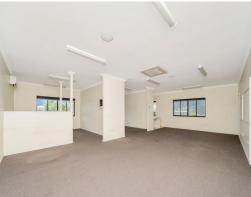

The property features 9 high clearance roller doors allowing for easy access, three phase power, fully secured concrete hardstand, amenities with showers and ample office space.

The current asking rental is \$90 per square meter gross making the potential gross income \$133,650 p.a. + GST allowing for growth in rental and a strong yield.