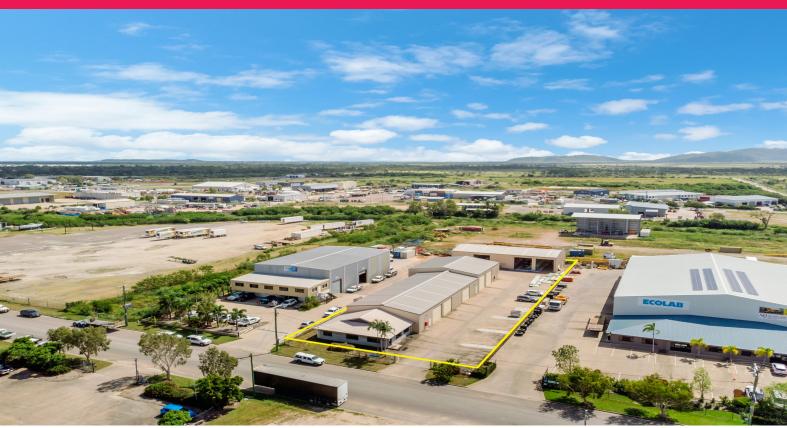

9-11 Reward Crescent, Bohle QLD 4818

## Versatile Industrial Warehouse Ideal for Owner Occupy or Investor

9-11 Reward Crescent is a quality industrial property located in Townsville's most popular industrial estate and would be ideal for a wide range of buyers.

The property features 9 high clearance roller doors allowing for easy access, three phase power, fully secured concrete hardstand, amenities with showers and ample office space.

The current asking rental is \$90 per square meter gross making the potential gross income \$133,650 p.a. + GST allowing for growth in rental and a strong yield.