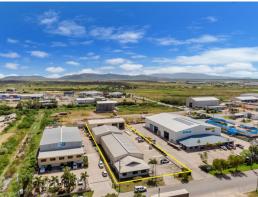

## Versatile Industrial Warehouse Ideal for Owner Occupy or Investor

9-11 Reward Crescent is a quality industrial property located in Townsville's most popular industrial estate and would be ideal for a wide range of buyers.

The property features 9 high clearance roller doors allowing for easy access, three phase power, fully secured concrete hardstand, amenities with showers and ample office space.

The current asking rental is \$90 per square meter gross making the potential gross income \$133,650 p.a. + GST allowing for growth in rental and a strong yield.