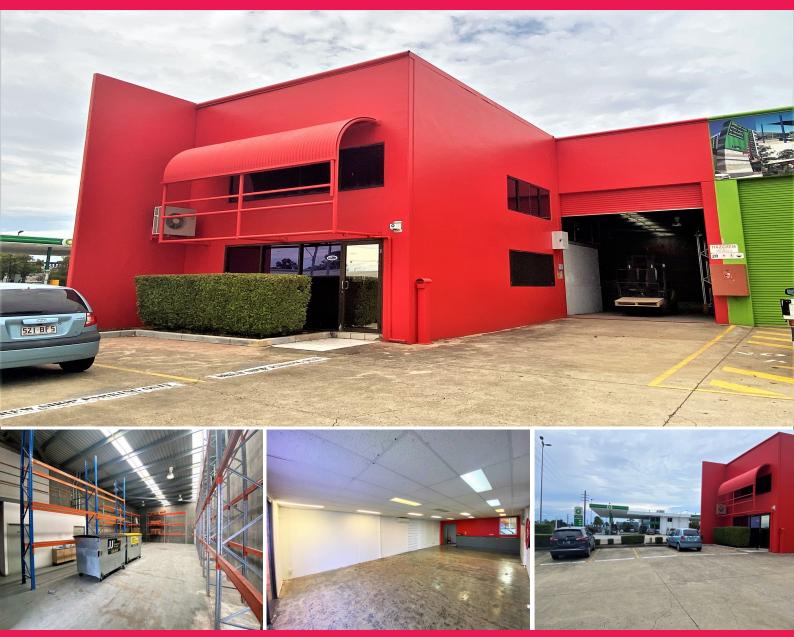

## 1/1236 Boundary Road, Wacol QLD 4076

## 345m2\* TILT PANEL INDUSTRIAL WAREHOUSE/OFFICE

- ? Direct access to busy Boundary Road, Wacol
- ? Warehouse is accessible via an electric container height roller door
- ? 5 Exclusive car parks, to front of building
- ? Large air-conditioned ground floor showroom
- ? Mezzanine office/storage area
- ? Good exposure to high volume of passing traffic
- ? Easy access to Ipswich Motorway
- ? Minimum warehouse height 5.7m\* up to 6.6m\* at the highest point
- ? Small rear courtyard or storage area
- ? 3 phase power to warehouse
- ? Male and Female amenities
- ? Motivated vendor would like a short term 6-month lease
- ? Available to occupy now

Showrooms/bulky Goods FOR LEASE

345sqm