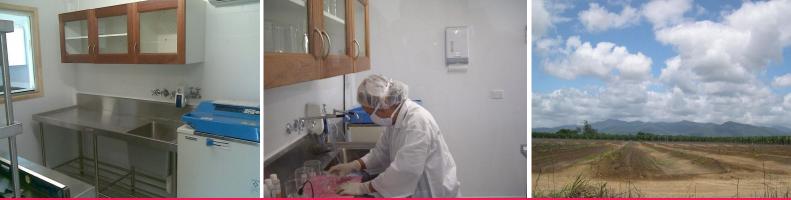

## Investment property for sale. Lease by Muti-National blue chip food company. 100

This property is located 25 kl south of Tully in the Tully Murray Valley. This property is used primarily for the propagation of banana's and pineapples. The tissue culture lab is capable of producing some 1,000,000 tissue cultured plants. The lab was built 1 years ago and is fitted out with the latest modern equipment. The nursery also is built and is very user friendly, where the shade roof is removed rather that the plants moved. Its irrigated with the newest fully automated Netafim equipment and has an output of 70,000 every 10 weeks. There are two 3 bedroom houses on the property, well maintained and freshly painted. Numerous sheds are located over the property including a large packing shed and machinery shed. Water will never be an issue with two bores pumping 30,000 gph. The lease is 10 years x 10 years and one y