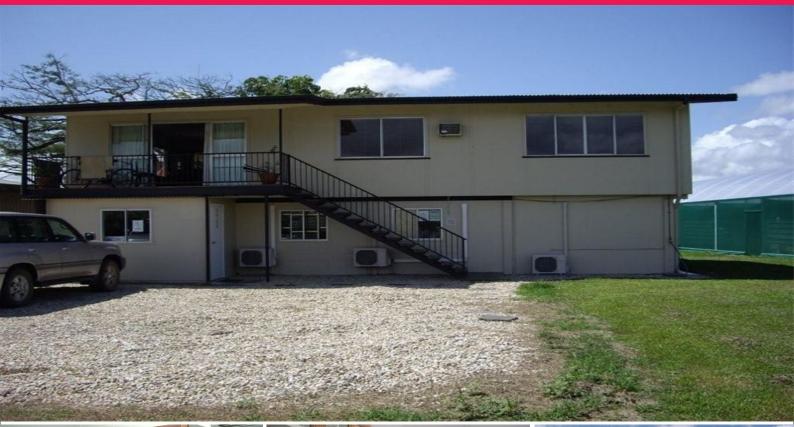

## Investment property for sale. Lease by Muti-National blue chip food company. 100

This property is located 25 kl south of Tully in the Tully Murray Valley. This property is used primarily for the propagation of banana's and pineapples. The tissue culture lab is capable of producing some 1,000,000 tissue cultured plants. The lab was built 1 years ago and is fitted out with the latest modern equipment. The nursery also is built and is very user friendly, where the shade roof is removed rather that the plants moved. Its irrigated with the newest fully automated Netafim equipment and has an output of 70,000 every 10 weeks. There are two 3 bedroom houses on the property, well maintained and freshly painted. Numerous sheds are located over the property including a large packing shed and machinery shed. Water will never be an issue with two bores pumping 30,000 gph. The lease is 10 years x 10 years and one y