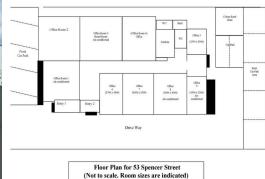

All inclusive commercial rent -\$285 p/w including outgoings\* No GST to pay. \*The only other outgoing is proportionate electricity usage.

These 2 front of building offices would suit a smaller realtor, brokerage firm or other professional services whe