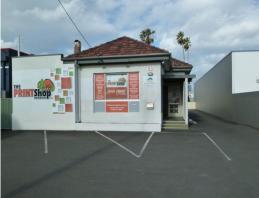

53 Spencer Street, Bunbury WA 6230

## 2 x Offices with Spencer Street Frontage. Dedicated onsite Parking. \$285.00 p/we

Brilliant street exposure with a location that captures the passing traffic of one of Bunbury's busiest thoroughfares with huge signage opportunities - directly opposite Bunbury Toyota, and right next door to SKG. Used by The Print Shop for the past 12 years

All inclusive commercial rent -\$285 p/w including outgoings\* No GST to pay. \*The only other outgoing is proportionate electricity usage.

These 2 front of building offices would suit a smaller realtor, brokerage firm or other professional services whe