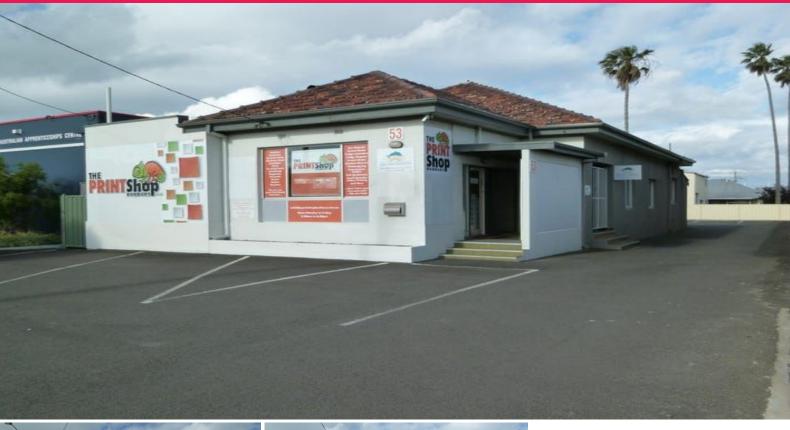

53 Spencer Street, Bunbury WA 6230

## 2 x Offices with Spencer Street Frontage. Dedicated onsite Parking. \$285.00 p/we

Brilliant street exposure with a location that captures the passing traffic of one of Bunbury's busiest thoroughfares with huge signage opportunities - directly opposite Bunbury Toyota, and right next door to SKG. Used by The Print Shop for the past 12 years

All inclusive commercial rent -\$285 p/w including outgoings\* No GST to pay. \*The only other outgoing is proportionate electricity usage.

These 2 front of building offices would suit a smaller realtor, brokerage firm or other professional services whe