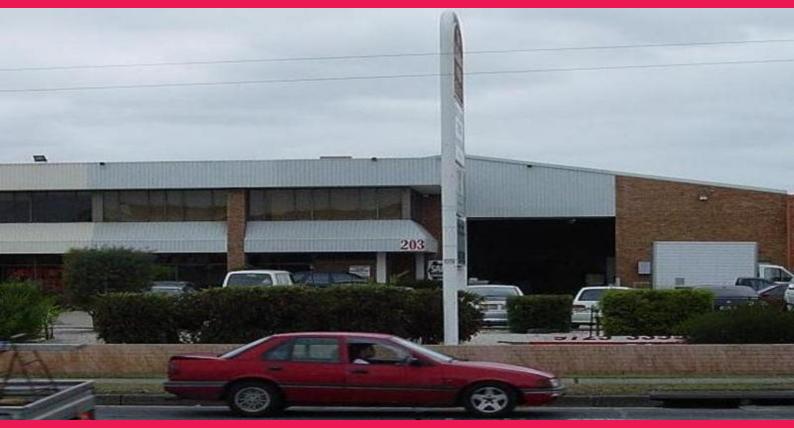

## 203 Woodville Road, Villawood NSW 2163

## **EXPOSURE! EXPOSURE! EXPOSURE!**

1,391 sq. metres Factory & Office Directly Opposite Bunnings A1 Condition - Brick & Concrete

High Clear Span Free-standing Factory Superb immaculate showrooms and offices Central Air Conditioning to offices and showrooms Heaps of Parking and Excellent Large Hardstand Huge power supply to building Spacious immaculate male and female amenities Large High Electric Roller door Extensive hibay lighting - Excellent natural lighting Zoned General Industry Available 25 March 2014