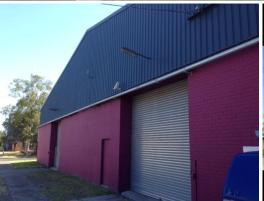

40 Railway Street, Wickham NSW 2293

## AVAILABLE AT THIS LOCATION WAREHOUSING

This inner City Warehouse complex with various sized units are available for leasing suitable for Self Storage purposes with short or long term agreements. Located in a busy industrial area at Wickham. Designed to cater for today's industrial and individual company's storage needs. Secure location with monitored alarms, security cameras, nightly patrols & pin coded access gates.

SELF STORAGE AVAILABLE

Unit sizes ranging from 10 m2 to 37 m2 - Prices start at \$175.00 inc GST to \$485.00 inc GST per month Short or long term available

From 40m2 to 100m2 War

Industrial FOR LEASE