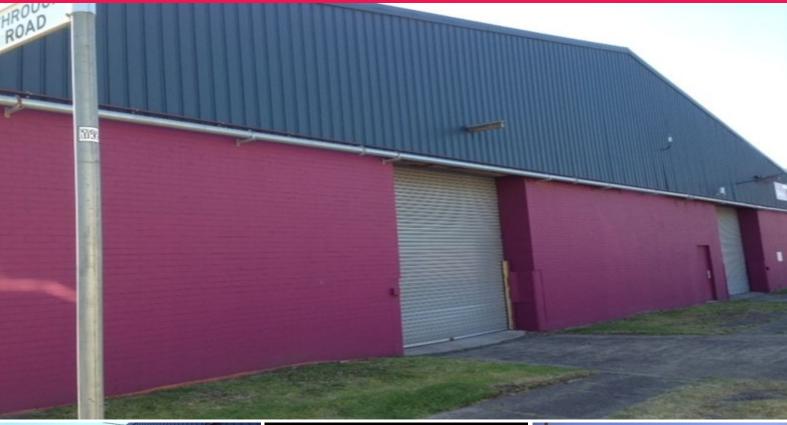

40 Railway Street, Wickham NSW 2293

## AVAILABLE AT THIS LOCATION WAREHOUSING

This inner City Warehouse complex with various sized units are available for leasing suitable for Self Storage purposes with short or long term agreements. Located in a busy industrial area at Wickham. Designed to cater for today's industrial and individual company's storage needs. Secure location with monitored alarms, security cameras, nightly patrols & pin coded access gates.

SELF STORAGE AVAILABLE

Unit sizes ranging from 10 m2 to 37 m2 - Prices start at \$175.00 inc GST to \$485.00 inc GST per month Short or long term available

From 40m2 to 100m2 War

Industrial FOR LEASE