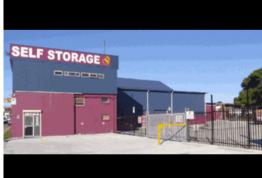

40 Railway Street, Wickham NSW 2293

## AVAILABLE AT THIS LOCATION WAREHOUSING

This inner City Warehouse complex with various sized units are available for leasing suitable for Self Storage purposes with short or long term agreements. Located in a busy industrial area at Wickham. Designed to cater for today's industrial and individual company's storage needs. Secure location with monitored alarms, security cameras, nightly patrols & pin coded access gates.

SELF STORAGE AVAILABLE

Unit sizes ranging from 10 m2 to 37 m2 - Prices start at \$175.00 inc GST to \$485.00 inc GST per month Short or long term available

From 40m2 to 100m2 War

Industrial FOR LEASE