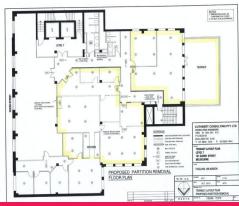

## Flexible office spaces in Melbourne centre

Are you ready for an office in the centre of Melbourne? I have several areas available for lease on level 7 of a beautiful office tower in Queen St. The space is approximately 290m2 and can be divided into smaller spaces, as small as 25m2, to suit your needs; long term or short term. This is a remarkable opportunity for those who may be thinking of opening an office in the city as the spaces are newly refurbished and have open access to an award winning rooftop terrace. For you, you will become part of a close knit community which includes education, employment services, medical specialists and other service businesses while enjoying the life and amenity of the city centre. Extra facilities may be available. The space is divisible and contains some fully fitted offices and other open areas. I am able to divide the areas shown on the images into various sizes to suit your needs, down to offices for just one or two people as needed. Much more space may be available later if you need it. Many services can be provided as part of the lease cost. As we are looking for a companion tenant who may be new to the city I am mindful of cost and will make the space available to a preferre