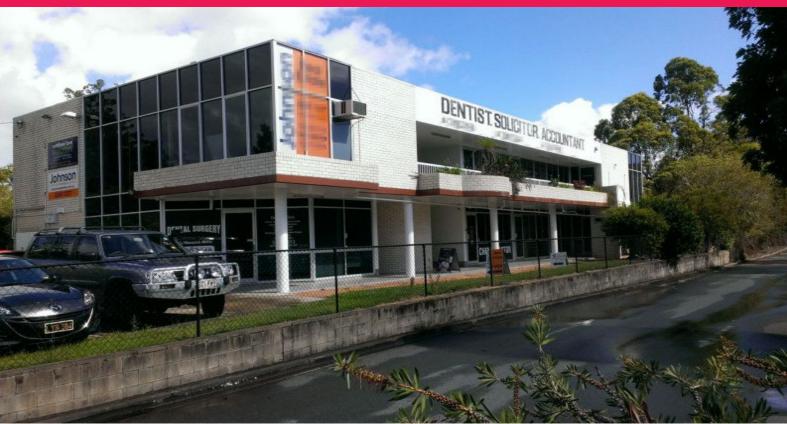

## 7/9 Pittwin Road North, Capalaba QLD 4157

## Capalaba commercial office for lease or sale

One of 8 strata titled offices 91m2 in size located right next door to Bunnings. On site parking and plenty of flow over parking. Office is currently configured into three offices, reception area and large workroom.Offices individually air conditioned. 10 minutes to Gateway Arterial Road and 24 minutes to Brisbane CBD.