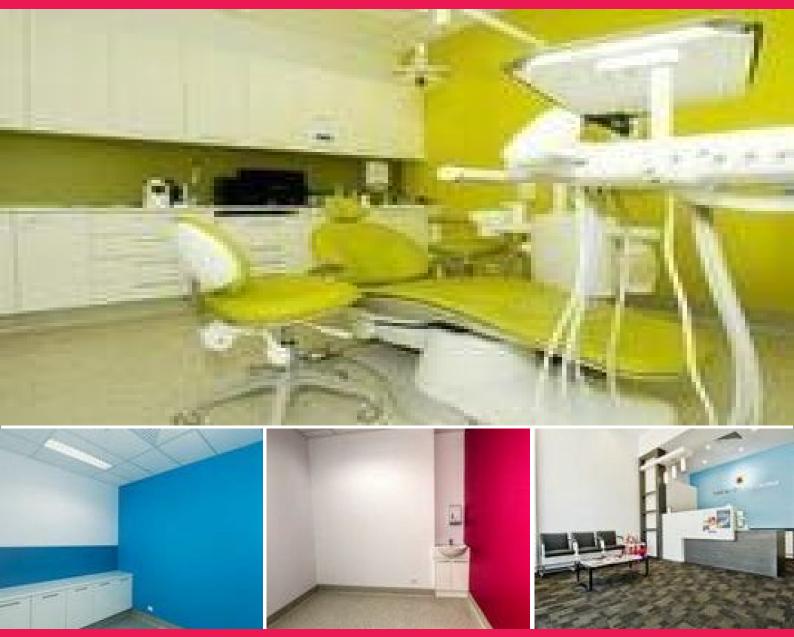

## **Consulting Medical rooms for Lease**

Dentist can offer licensed Allied Health Professionals a serviced modern clinic to rent on a weekly or monthly basis.

The clinic is centrally located at Sydney Olympic Park near the train station with ample car parking outside the clinic.

The clinic platform (120sqm) has all the necessary permits, three treatment rooms with modern and up to date equipment in addition to a tastefully designed consulting rooms.

We want to create a professional knowledge sharing environment for ambitious Allied Health Professionals wishing to build their own practice and client base, Healthcare FOR LEASE