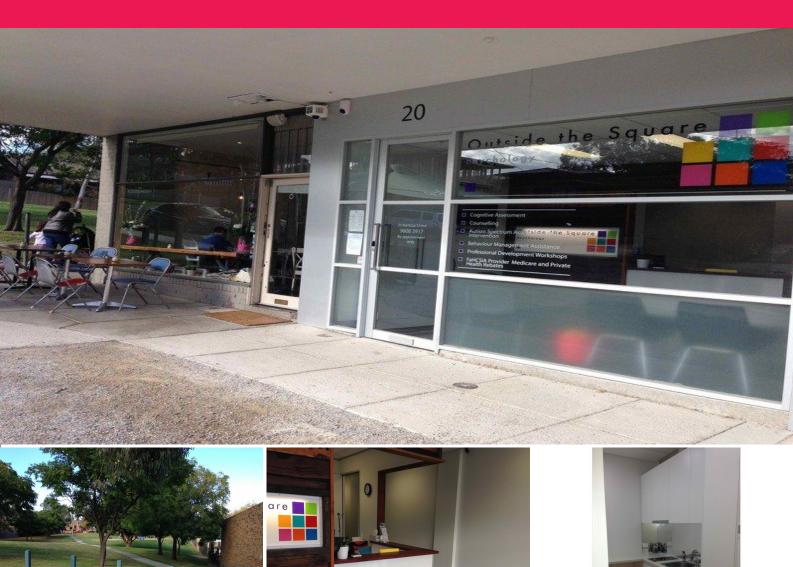

## 20 Banksia Street, Burwood VIC 3125

## Medical/Consulting suite for sub lease

Well established child psychologist is looking for a complementary allied health or medical professional to share a brand new office refurbishment in Burwood/Camberwell. Easy access, free parking in surrounding streets, adjoining cafe and park. Single story building with disabled access and facilities. The office available includes built in desk/storage, hand basin, phone system and WiFi. The office building comes equipped with modern reception, kitchenette and meeting room.