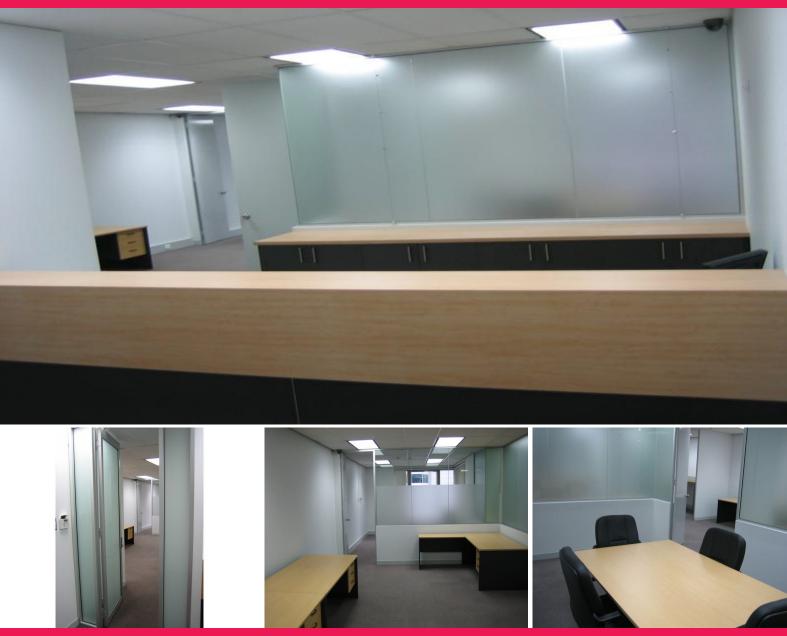

97sqm strata unit, plus kitchen, fully furnished with quality decor and partitioning and state-of-the-art security surveillance system.
\$390/sqm per annum + GST + outgoings
Short or Long lease available
Car parking available by arrangement