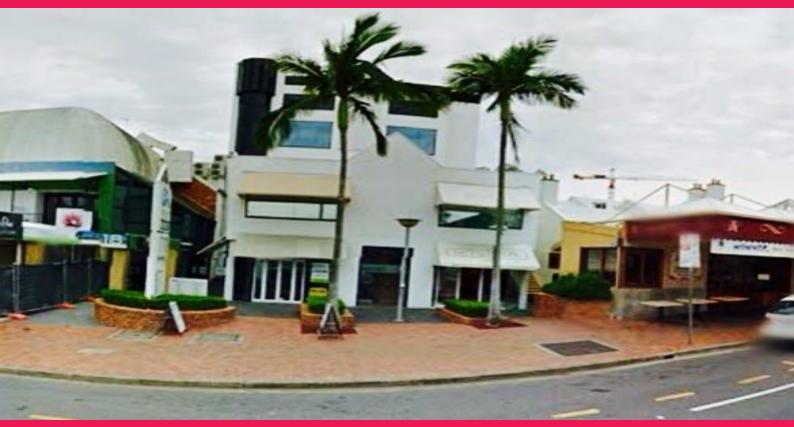

## 27 & 28/20 Park Road, Milton QLD 4064

## Office or Retail Space at Iconic Park Road

Units 27 & 28 Savoiur Faire, Park Road, Milton, Qld, 4064

Office or Retail From 55-115 square meters

Direct Access with street frontage.

High profile Retail and Office Space at Savoiur Faire on Iconic Park Road. Park Road runs perpendicular to Coronation drive and houses many office blocks and office parks in differing styles in it's immediate vicinity.

This office and retail space is located on busy park road with great features which include:

- Exclusive Location.
- 1-2 Car exclusive Car Parks with lease.
- Further car parking available in Car Park beneath building.
- Access to the Milton train station.
- 1 amenity on site.
- 1-2 Kitchenette's on site.
- Server Room.
- Fully Data cabled with phone and data points.
- Great View.
- Great Natural Light.
- Air conditioning.
- Great Window Frontage.