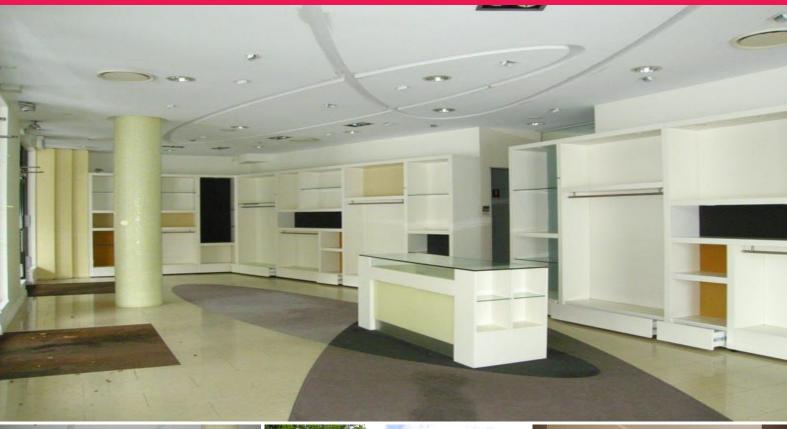

## Superb DOUBLE BAY Ground Floor RETAIL ???corner position!!!

Shop area (approx) 100m2 + 1 secured carspace Lease: \$90,000 per annum including outgoings

This highly exposed retail shop in prominent corner position with floor to ceiling glass frontage boasting an abundance of natural light.

Contemporary design set within the esteemed

Bus (approx 200m) & Edgecliff Train Station (approx 500m) makes this location easy access for customer and staff requirements.

This exquisite retail shop offers:

- -2 change rooms,
- -an office cum product

Retail

FOR LEASE

100sqm