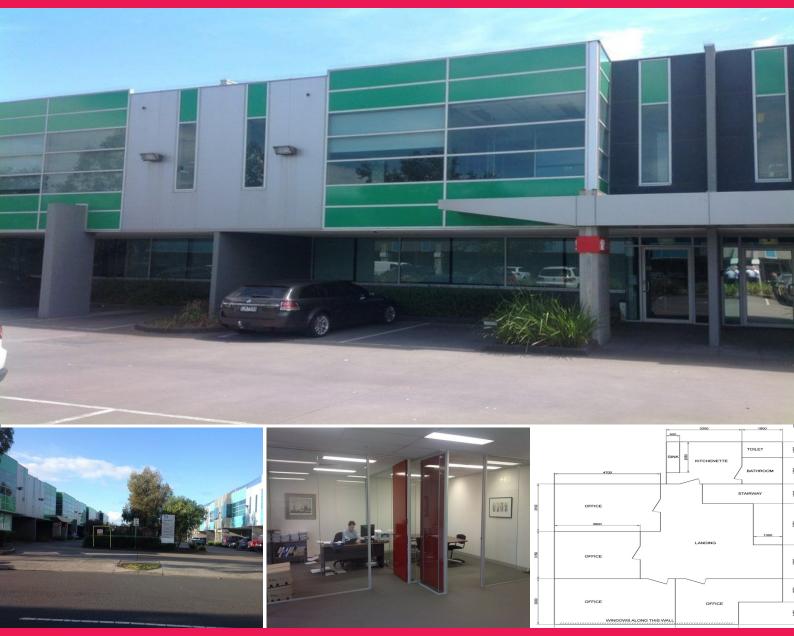

12/21 Sabre Drive, Port Melbourne VIC 3207

## Superb Second Level Office for Lease - Unit 12/21, Sabre Drive Port Melbourne

Location: Prime Port Melbourne location providing direct access to Citylink, Westgate freeway and Melbourne's CBD.

Description of property: Superb 115sqm second level office for sub lease. The office has floor to ceiling glass partitions, a separate bathroom and kitchen along with excellent natural light and includes 3 (three) off street car spaces.

\*\*\*In addition, there is potential warehouse space, available upon negotiation.

Preferred Lease Term: 3 Year Lease Commencement: Immediate

Offices

FOR LEASE

115sqm