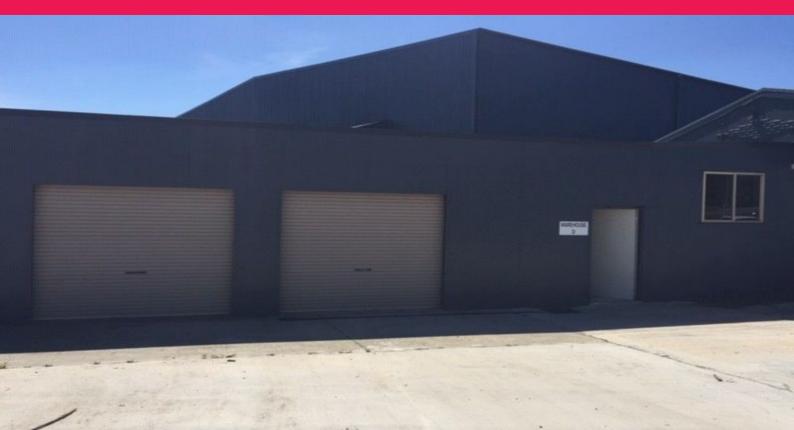

## SMALL DRIVE UP WAREHOUSES FOR LEASE

Ideal for small commercial businesses wanting to expand and need extra space or storage. Take advantage of the high traffic flow of Gateshead with off road car parking.

These small drive up warehouse units range in size from 32m2 to 105m2. There are no long term contracts just sign a monthly agreement which doesn't lock you into years of leasing.

The Building Features include:

- \* Excellent road exposure
- \* Large drive way
- \* Off road parking areas

Surrounding occupants w

Industrial FOR LEASE

25sqm